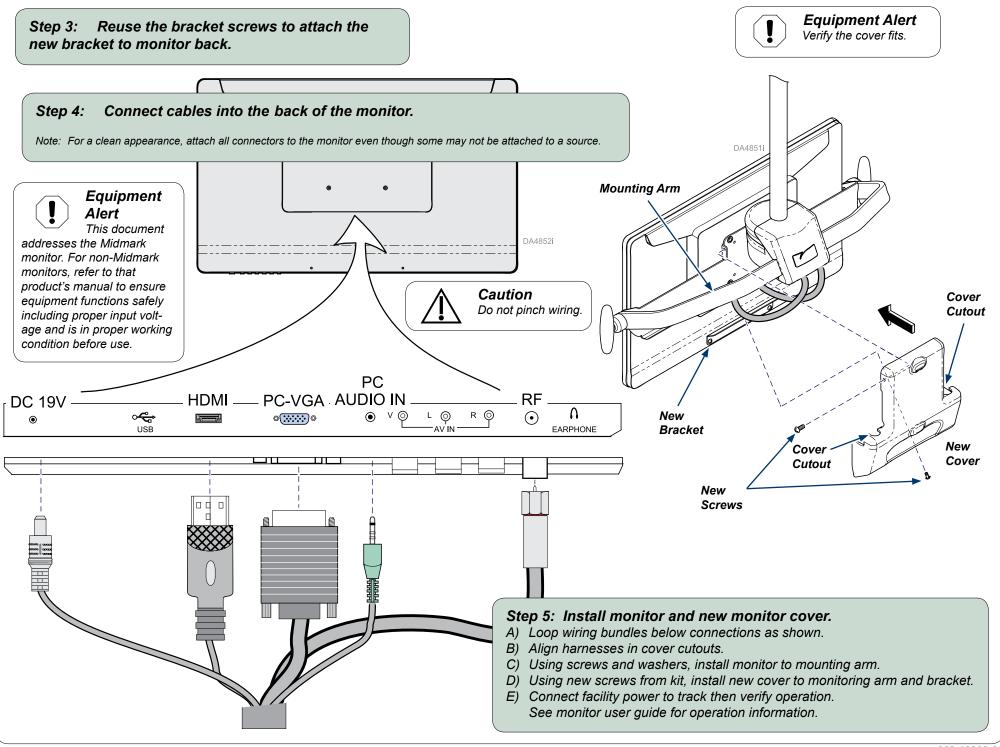

## **Monitor Back Cover Replacement** [Kit # 002-10087-00]

Applies to Models: 153963 (-000 thru -008) 153964 (-010 thru -018)