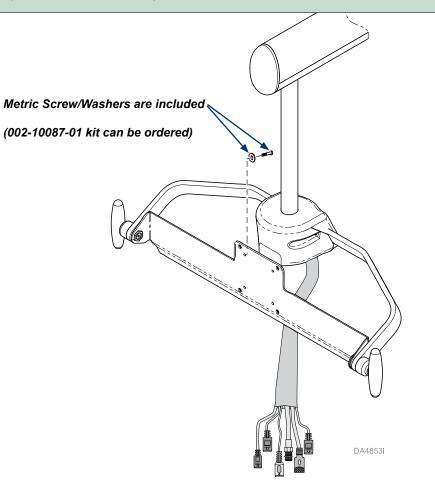

Note: Metric screws and washers are required to attach the monitor to the mounting arm. Standard monitor screws match the outside holes.