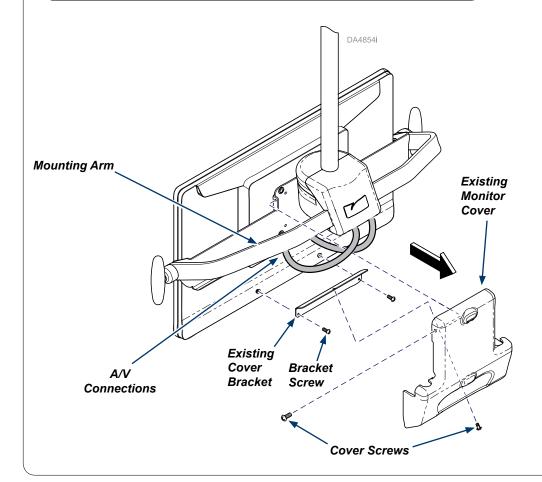

## Step 1: Remove monitor cover.

- A) Disconnect facility power to the track.
- B) Remove screws attaching monitor cover to mounting arm.
- C) Remove existing monitor cover.
- D) Remove existing cover bracket.
- E) Disconnect all Audio and Video (A/V) connections.

## Step 2: Remove monitor from mounting arm.

- A) Remove and retain screws connecting monitor to mounting arm.
- B) Remove monitor and place in safe area.