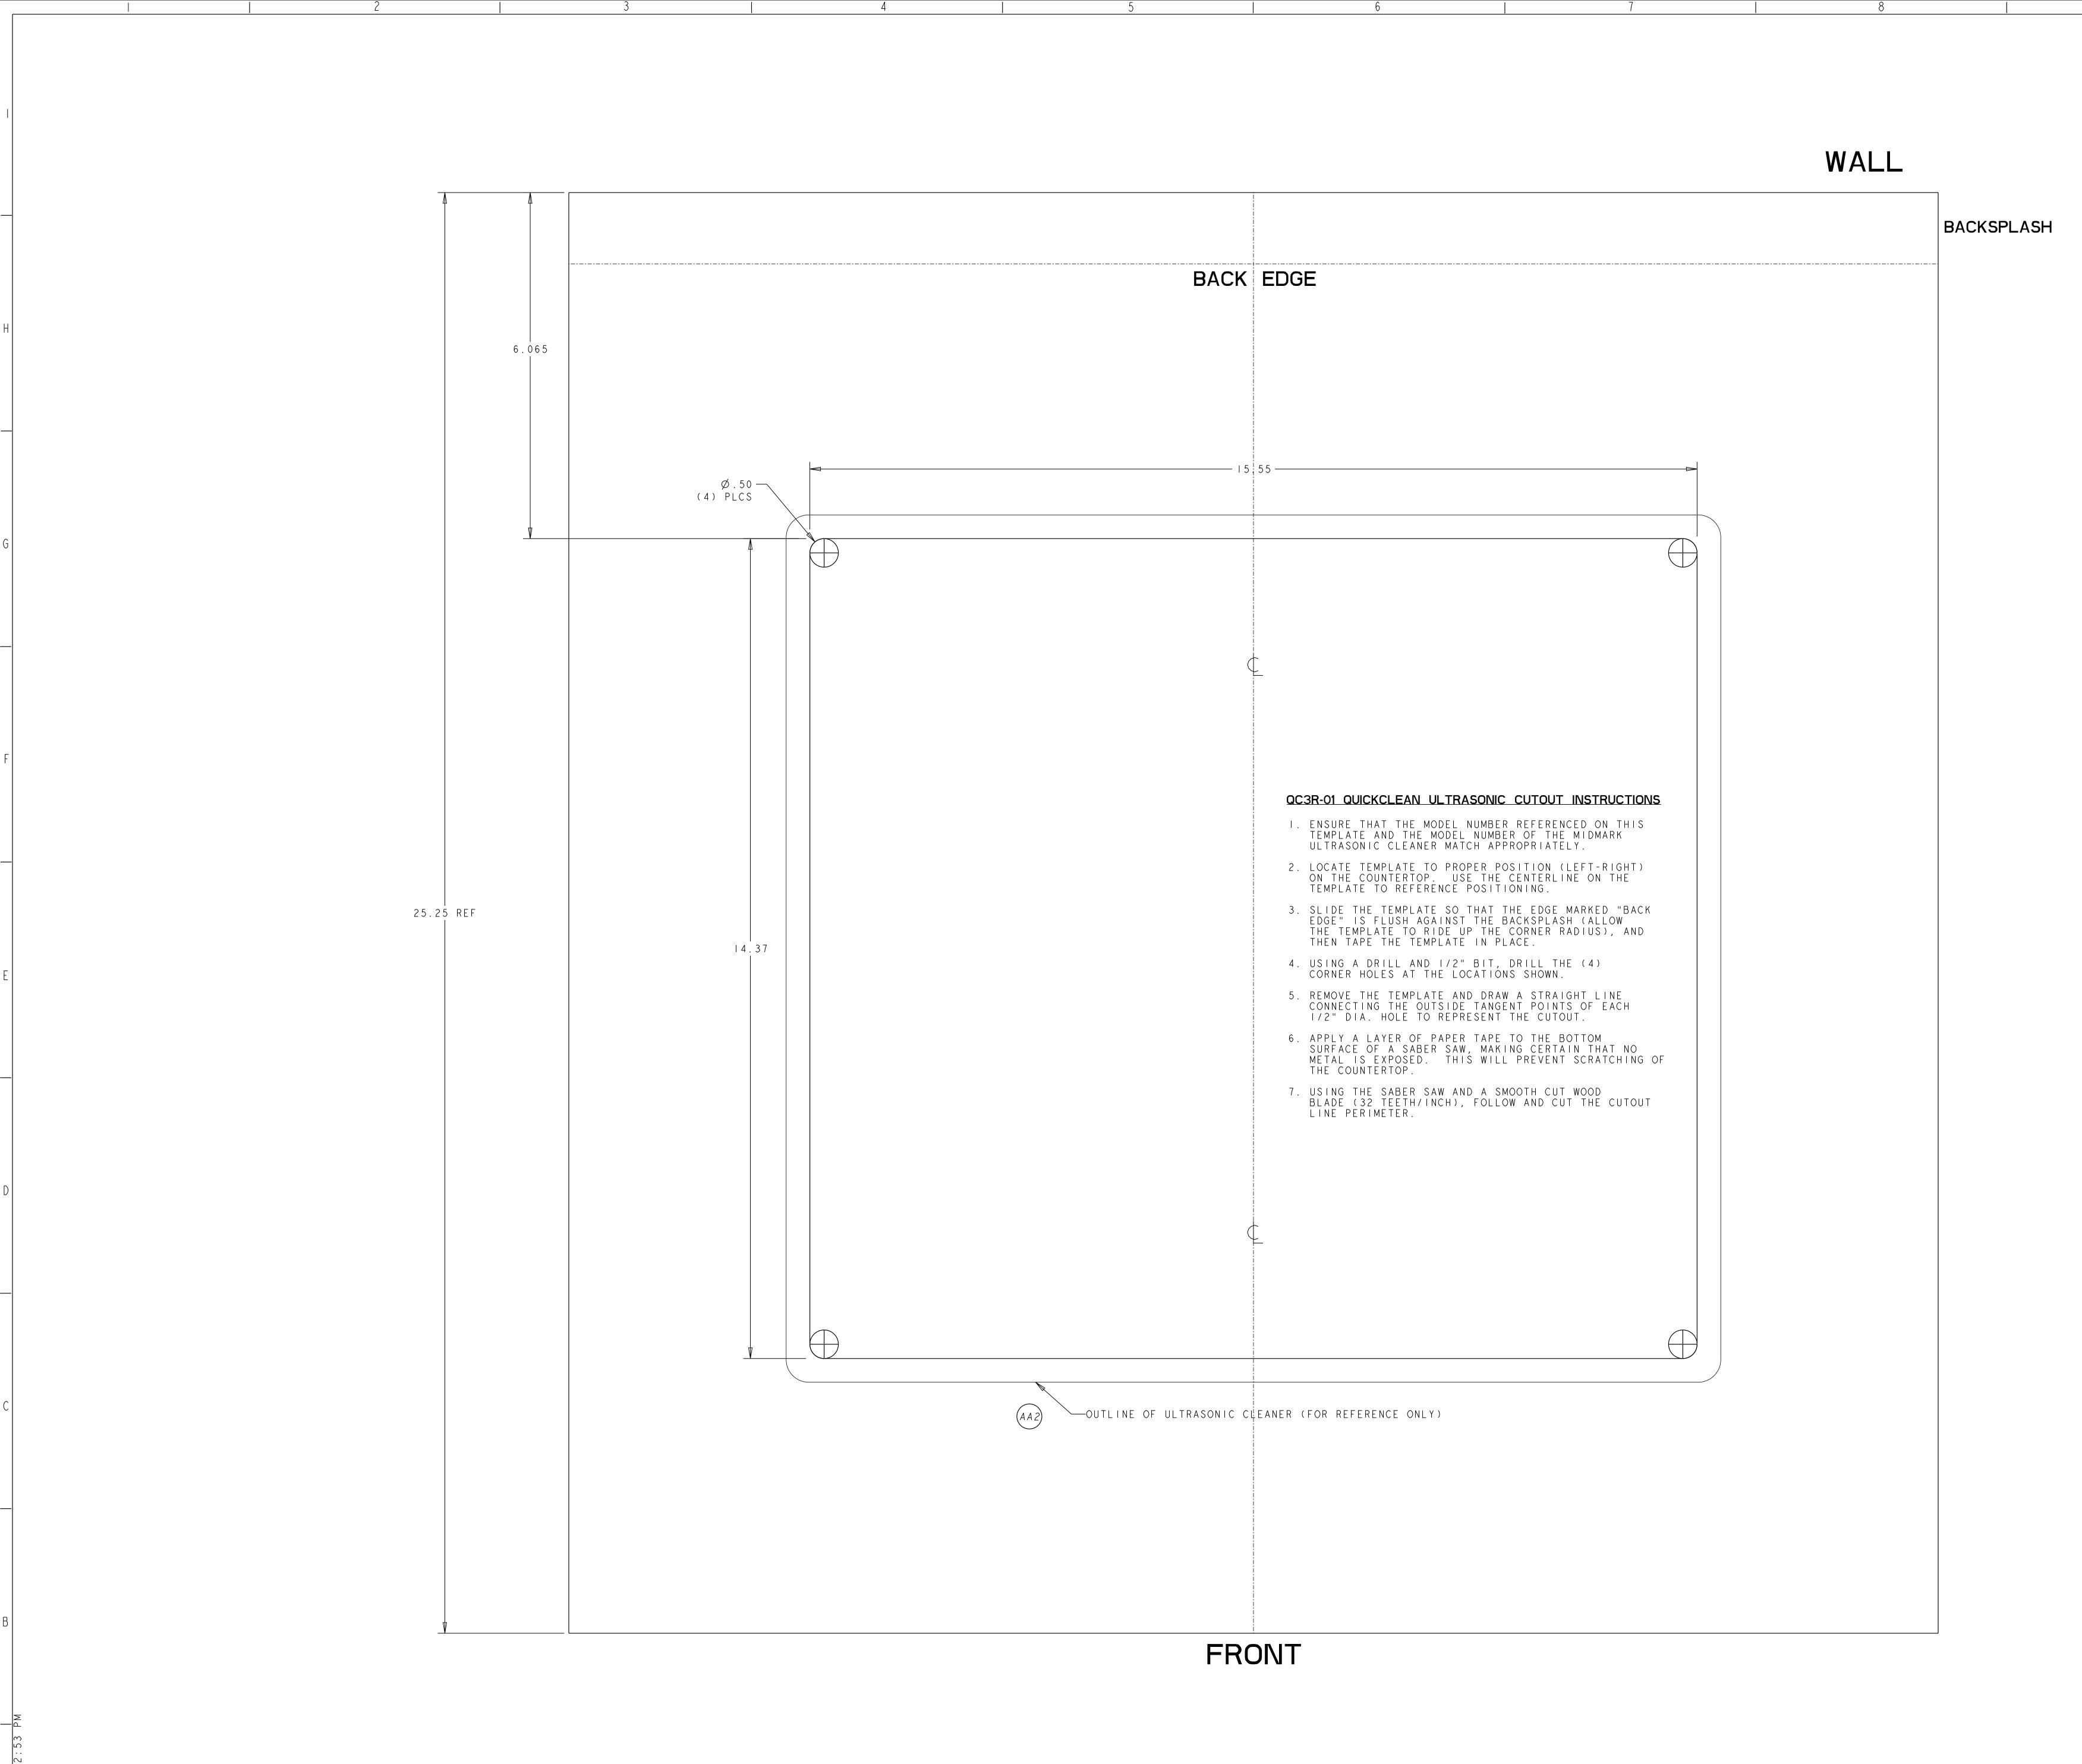

NOTES: I. MATERIAL: 60# WHITE OFFSET PAPER. 2. INK COLOR: BLACK 3. PART TO BE SUPPLIED FOLDED; APPROX. 8.25" X 10.75". 4. FULL SIZE PRINT ON SHEET 2.

× 7/7/2023 2::

5

|                                       |                                       |                                      |                                                                                                                                                         |                  |                                                                        |                    |        |                         |                |                                                                                                                     |            | B |
|---------------------------------------|---------------------------------------|--------------------------------------|---------------------------------------------------------------------------------------------------------------------------------------------------------|------------------|------------------------------------------------------------------------|--------------------|--------|-------------------------|----------------|---------------------------------------------------------------------------------------------------------------------|------------|---|
|                                       |                                       |                                      |                                                                                                                                                         |                  |                                                                        | ITEM               | QT Υ   | PART NUM                | BER            | DESCRIPTION                                                                                                         |            |   |
| ·                                     |                                       |                                      |                                                                                                                                                         |                  |                                                                        | MATERI             | AL SPE | C                       |                |                                                                                                                     |            |   |
|                                       |                                       |                                      |                                                                                                                                                         |                  | INCH<br>[MILLIMETER] INCH [MILLIMETER]                                 |                    |        |                         |                |                                                                                                                     |            | A |
| ECO100732                             | 17/17/2022                            | RG                                   | ADDED OUTLINE OF ULTRASONIC CLEANER; ADDED NOTE                                                                                                         |                  | UNSPECIFIED GENERAL<br>TOLERANCES                                      |                    |        |                         |                | migmark                                                                                                             |            |   |
| ECO053240                             | 5/8/17                                | KFS                                  | RELEASED                                                                                                                                                | AAI              | ANGULAR +/- 2.0°<br>FRACTIONAL +/- 0.1                                 | SCALE              | 1.00   | O CK BY<br>DATE         |                | SHEET I OF 2                                                                                                        |            |   |
| ECO NO                                | DATE                                  | СН ВҮ                                | CHANGE                                                                                                                                                  | REV              | DECIMAL.XX +/- 0.03<br>DECIMAL.XXX +/- 0.015                           | PREPARED<br>KSCHMI | BY     | DATE<br>DATE<br>04/6/17 | PART<br>NAME   | TEMPLATE, CUTOUT, QC 3R                                                                                             | ? - 0 X    |   |
| THIS PRINT<br>ARE FURNIS<br>TO OTHERS | AND THE I<br>HED TO THE<br>WITHOUT TH | NFORMATION<br>HOLDER II<br>E EXPRESS | N CONTAINED THEREIN ARE PROPERTY OF MIDMARK CORPORA<br>N CONFIDENCE AND ARE NOT TO BE REPRODUCED,USED,OR D<br>WRITTEN PERMISSION OF MIDMARK CORPORATION | TION<br>ISCLOSED | COMMERCIAL TOLERANCES<br>SHALL APPLY ON BAR,<br>ROD, WIRE, SHEET, ETC. | APPROVED           |        | DATE                    | PART<br>NUMBER | (1)(1) + (1)(1)(1) + (1)(1) + (1)(1) + (1)(1) + (1)(1)(1) + (1)(1)(1)(1) + (1)(1)(1)(1)(1)(1)(1)(1)(1)(1)(1)(1)(1)( | rev<br>AA2 |   |
|                                       |                                       |                                      | 8                                                                                                                                                       |                  | 9                                                                      |                    |        |                         |                | 0                                                                                                                   |            |   |

| 0

ATCHELL 7/7/2023 2:52:53 PM

| OC3R-01 QUICKCLE   1. ENSURE THAT   TEMPLATE AND   ULTRASORIC CI   2. LOCATE TEMPLA   ON THE COUNT   TEMPLATE TO I   3. SLIDE THE TEM   EDGE* IS FLUG   THE TEMPLATE TO I   3. SLIDE THE TEM   EDGE* IS FLUG   THE TEMPLATE TO I   CORNER THE TE   CONNECTING THE TEMPLATE TO I   CONNECTING THE TEMPLATE TO I   CONNECTING THE TEMPLATE TO I   S. REMOVE THE TEMPLATE TO I   CONNECTING THE TEMPLATE TO I   SUBJECT TO TA   CONNECTING THE TEMPLATE TO I   SUBJECT TO TA   SUBJECT TO TA   SUBJECT THE TEMPLATE   CONNECTING THE TEMPLATE   SUBJECT TEMPLATE   THE COUNTERTO   THE COUNTERTO   THE COUNTERTO   THE COUNTERTO   THE COUNTERTO   SUBJECT TEMPLATE   DIADE (32 TEME | THE M<br>THE M<br>THE ANE<br>LEANE<br>ATE T<br>REFER<br>MPLAT<br>SH AG<br>TO R<br>L AND<br>L AND<br>C AT T<br>EMPLA<br>HE OU<br>DLE TO<br>C SABE<br>OSED.<br>OP. |
|----------------------------------------------------------------------------------------------------------------------------------------------------------------------------------------------------------------------------------------------------------------------------------------------------------------------------------------------------------------------------------------------------------------------------------------------------------------------------------------------------------------------------------------------------------------------------------------------------------------------------------------------------------------------------------------------------------------------------------------------------------------------------------------------------------------------------------------------|------------------------------------------------------------------------------------------------------------------------------------------------------------------|
|                                                                                                                                                                                                                                                                                                                                                                                                                                                                                                                                                                                                                                                                                                                                                                                                                                              |                                                                                                                                                                  |
| OUTLINE OF ULTRASONIC CLEANER (FOR REFERENCE                                                                                                                                                                                                                                                                                                                                                                                                                                                                                                                                                                                                                                                                                                                                                                                                 | E ONL                                                                                                                                                            |
| FRONT                                                                                                                                                                                                                                                                                                                                                                                                                                                                                                                                                                                                                                                                                                                                                                                                                                        |                                                                                                                                                                  |