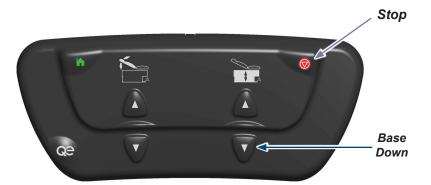

### Step 1: Associate Hand/Foot Control(s) to Base Station PC board.

- A) Install batteries in back of Hand/Foot Control(s).
- B) Disconnect chair power for at least three seconds.
- C) Reconnect power and wait until the chair "Beeps" three times.
- D) Press and hold the Stop and Base Down buttons until the Control "Beeps" three times.