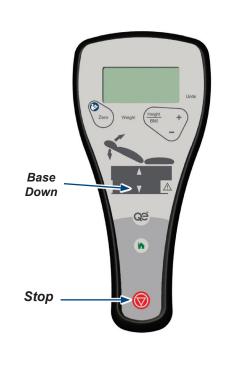

### Step 1: Associate Hand/Foot Control(s) to Base Station PC board.

- A) Install batteries in back of Hand/Foot Control(s).
- B) Disconnect chair power for at least three seconds.
- C) Reconnect power and wait until the chair "Beeps" three times.
- D) Press and hold the Stop and Base Down buttons until the Control "Beeps" three times.