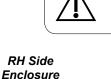

# Pressure Relief Valve [002-10372-00]

### <u>Components:</u>

Pressure relief valve w/ washer......1 Enclosure (RH) for Pressure relief valve ......1 Enclosure (LH) for Pressure relief valve......1

Special Tools:

#### WARNING To prevent ris

To prevent risk of shock always disconnect power before removing covers or performing any service procedure.

Release pressure by pulling ring of pressure relief valve if necessary.

#### **Caution** Allow to cool to ambient / room temperature prior to removing cover.

**Note** The Pressure Relief Valve has a seal on the threads to prevent leakage.

## Step 2: Install Pressure Relief Valve.

A) Install Pressure Relief Valve.

B) Assemble Pressure Relief Valve Enclosures.

C) Connect Pressure Relief Hose.

Note: If necessary, trim the Hose to prevent it from touching the counter top.