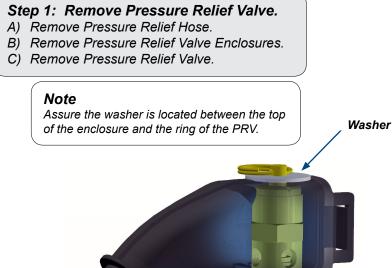

## Step 2: Install Pressure Relief Valve.

A) Install Pressure Relief Valve.

B) Assemble Pressure Relief Valve Enclosures.

C) Connect Pressure Relief Hose.

Note: If necessary, trim the Hose to prevent it from touching the counter top.