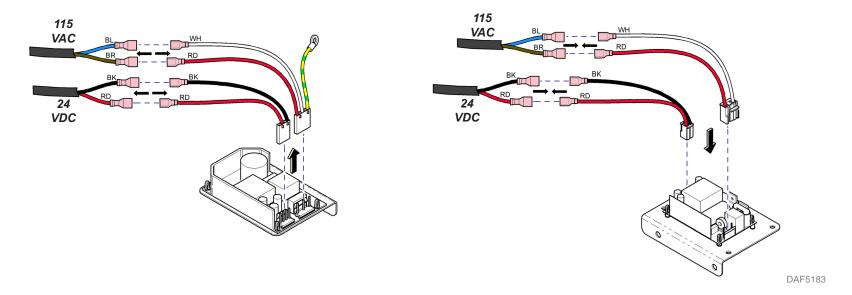

### **Harness Connections**

## Step 3: To install...

- A) Position power supply assembly and connect harnesses.
- B) Secure power supply assembly with screws.
- C) Attach cover(s) and secure with screws.
- E) Reconnect power.

Note: Refer to previous page for illustration.