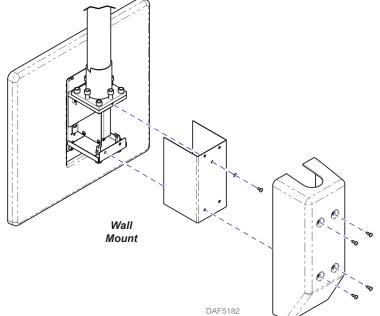

#### Warning

Always disconnect power before removing covers. Failure to do so may result in personal injury.

#### Step 2: To remove Power Supply.

- A) Disconnect wiring harnesses and discard.
- B) Remove mounting screws.
- C) Remove power supply assembly from light mount assembly.