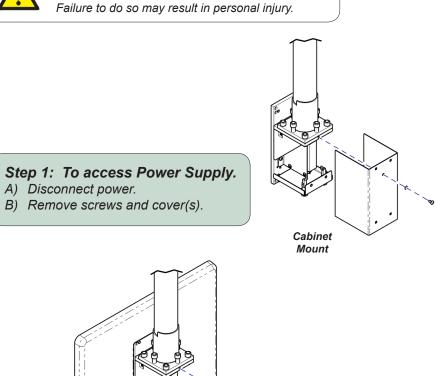

#### Warning

Always disconnect power before removing covers. Failure to do so may result in personal injury.

#### Step 2: To remove Power Supply.

- A) Disconnect wiring harnesses and discard.
- B) Remove mounting screws.
- C) Remove power supply assembly from light mount assembly.