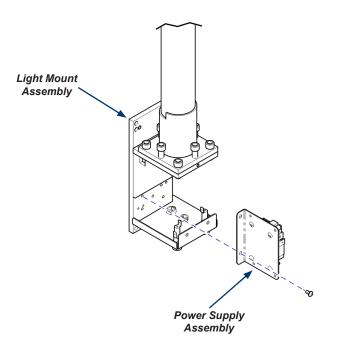

#### Step 2: To remove Power Supply.

- A) Disconnect wiring harnesses and discard.
- B) Remove mounting screws.
- C) Remove power supply assembly from light mount assembly.