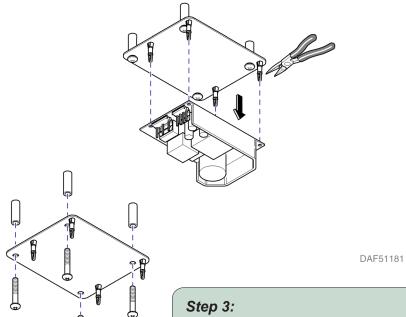

# Step 4: A) Insta

- A) Install four screws and spacers.
- B) Secure power supply assembly.