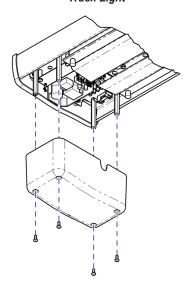

#### Track Light

## Step 1: To access Power Supply.

- A) Disconnect power.
- B) Remove cover(s) as needed.

## Step 2:

- A) Disconnect wiring harnesses and discard.
- B) Use needle nose pliers to release power supply from mounting plate.