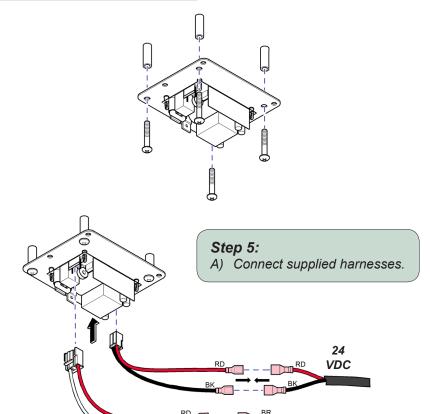

## Step 6:

- A) Install cover(s).
- B) Connect power.

115 VAC

- A) Remove four screws and spacers.
- B) Remove mounting plate and discard.