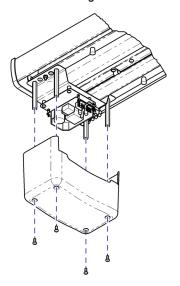

#### Track Light / Monitor

DAF5180

## Step 2:

- A) Disconnect wiring harnesses and discard.
- B) Use needle nose pliers to release power supply from mounting plate.