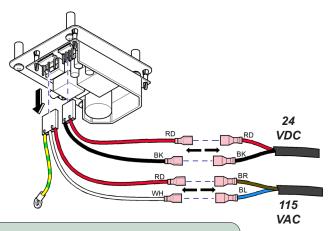

## Step 2:

- A) Disconnect wiring harnesses and discard.
- B) Use needle nose pliers to release power supply from mounting plate.