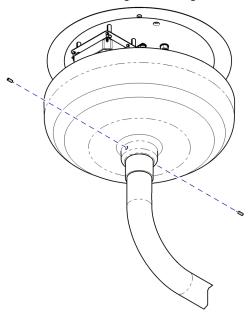

# **Light Power Supply Replacement** [002-10417-00] (Track Light Monitor / Ceiling Mount)

## Applies to Models:

Track Mounted Light Track Mounted Light w/ Monitor Ceiling Mounted Light

**Special Tools:** 



### Warning

Always disconnect power before removing covers. Failure to do so may result in personal injury.

#### Track Light



## Step 1: To access Power Supply.

- A) Disconnect power.
- B) Remove cover(s) as needed.

#### Ceiling Mounted Light



#### Track Light / Monitor



DAF5180



## Step 2:

- A) Disconnect wiring harnesses and discard.
- B) Use needle nose pliers to release power supply from mounting plate.



# Step 4: A) Insta

- A) Install four screws and spacers.
- B) Secure power supply assembly.



## Step 6:

- A) Install cover(s).
- B) Connect power.

115 VAC

- A) Remove four screws and spacers.
- B) Remove mounting plate and discard.