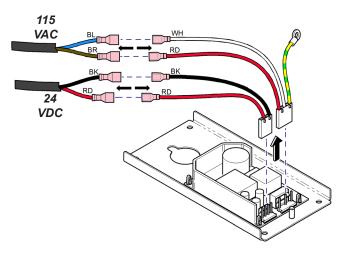

## Harness Connections

Eq App of c

Note: Refer to previous page for illustration.