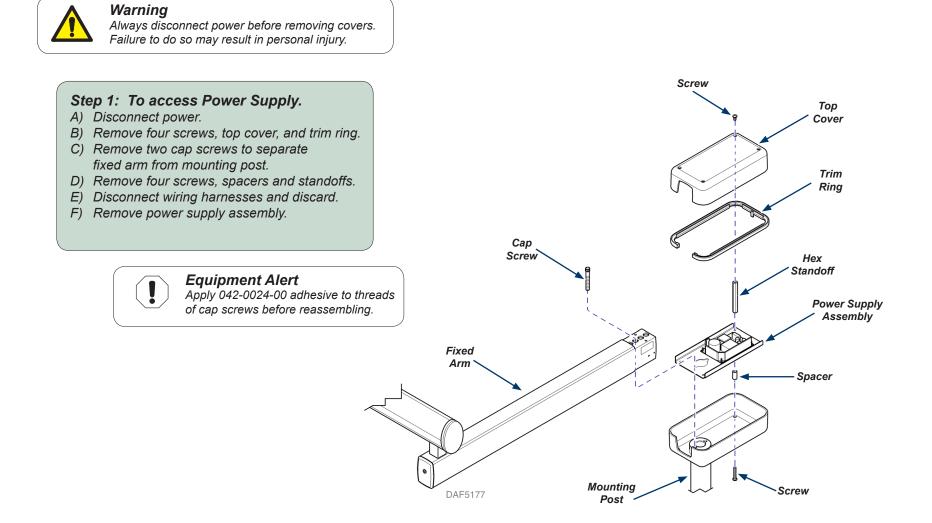

## Light Power Supply Replacement [002-10418-00] (Universal Fixed Arm)

<u>Applies to Models:</u> Universal Fixed Arm

Special Tools:

Style G

## Equipment Alert

Apply 042-0024-00 adhesive to threads of cap screws before reassembling.

## Step 2: To install...

- A) Position power supply assembly and connect harnesses.
- *B)* Secure power supply assembly with four screws, spacers, and standoffs.
- C) Attach fixed arm to mounting post with two cap screws.
- D) Position top cover and trim ring. Secure with four screws.
- *E) Reconnect power.*