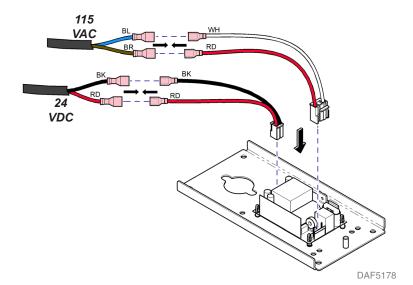

## Harness Connections

Eq App of c

Note: Refer to previous page for illustration.