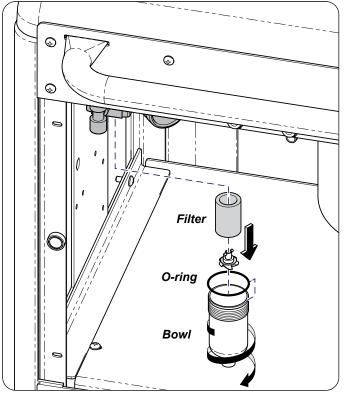

## Step 3:

Install replacement filter. Install replacement o-ring and place regulator bowl onto regulator.

© 2018 Midmark Corp. | 60 Vista Drive Versailles, OH 45380 USA | 1-800-643-6275 | 1-937-526-3662 |