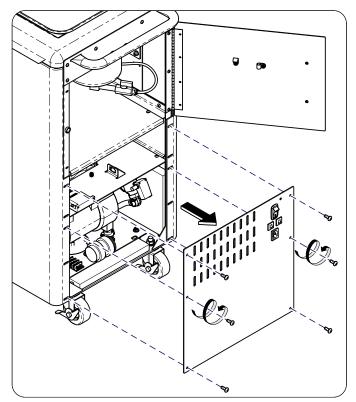

## Step 2:

Remove regulator bowl and remove o-ring. Remove filter from regulator.

Step 4: Remove screws (6) and back cover.

TP212 20-42-FO-00023 Rev A1 C2169 003-10252-00 Rev. AA2 (4/29/19)