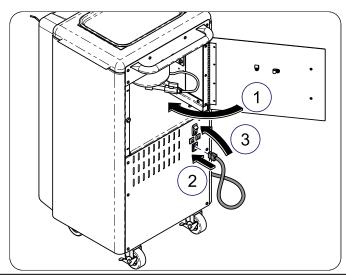

## Step 2:

Remove regulator bowl and remove o-ring. Remove filter from regulator.

Step 4: Remove screws (6) and back cover.

TP212 20-42-FO-00023 Rev A1 C2169 003-10252-00 Rev. AA2 (4/29/19)