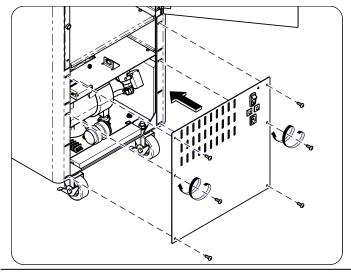

# Step 9:

Install base cover and secure with screws (6).

© 2018 Midmark Corp. | 60 Vista Drive Versailles, OH 45380 USA | 1-800-643-6275 | 1-937-526-3662 |