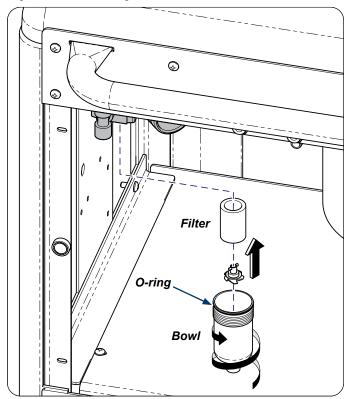

## Step 2:

Remove regulator bowl and remove o-ring. Remove filter from regulator.

Step 4: Remove screws (6) and back cover.

TP212 20-42-FO-00023 Rev A1 C2169 003-10252-00 Rev. AA2 (4/29/19)