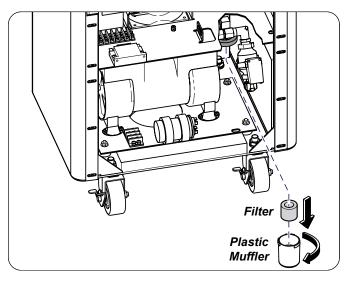

## Step 1:

Turn off, unplug and open door to unit.



## Step 3:

Install replacement filter. Install replacement o-ring and place regulator bowl onto regulator.



© 2018 Midmark Corp. | 60 Vista Drive Versailles, OH 45380 USA | 1-800-643-6275 | 1-937-526-3662 |

## Step 2:

Remove regulator bowl and remove o-ring. Remove filter from regulator.



Step 4: Remove screws (6) and back cover.



TP212 20-42-FO-00023 Rev A1 C2169 003-10252-00 Rev. AA2 (4/29/19)

#### Step 5: Remove bronze muffler from unit.







# Step 9:

Install base cover and secure with screws (6).



© 2018 Midmark Corp. | 60 Vista Drive Versailles, OH 45380 USA | 1-800-643-6275 | 1-937-526-3662 |

# Step 6:

Install replacement bronze muffler onto unit.



# Step 8:

Install replacement filter into plastic muffler and secure onto cap.



## Step 10: Close door, plug in unit and turn on for use.