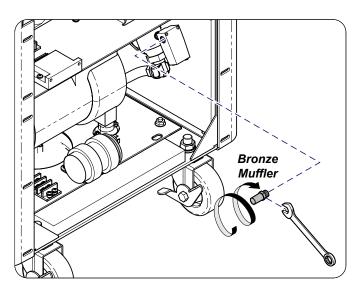

## Step 1:

Turn off, unplug and open door to unit.



## Step 3:

Install replacement filter. Install replacement o-ring and place regulator bowl onto regulator.



© 2018 Midmark Corp. | 60 Vista Drive Versailles, OH 45380 USA | 1-800-643-6275 | 1-937-526-3662 |

## Step 2:

Remove regulator bowl and remove o-ring. Remove filter from regulator.



Step 4: Remove screws (6) and back cover.



TP212 20-42-FO-00023 Rev A1 C2169 003-10252-00 Rev. AA2 (4/29/19)

#### Step 5: Remove bronze muffler from unit.







# Step 9:

Install base cover and secure with screws (6).



© 2018 Midmark Corp. | 60 Vista Drive Versailles, OH 45380 USA | 1-800-643-6275 | 1-937-526-3662 |

# Step 6:

Install replacement bronze muffler onto unit.



# Step 8:

Install replacement filter into plastic muffler and secure onto cap.



## Step 10: Close door, plug in unit and turn on for use.