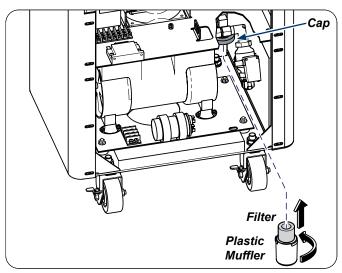

f, unplug and open door to unit.



## Step 3:

Install replacement filter. Install replacement o-ring and place regulator bowl onto regulator.



© 2018 Midmark Corp. | 60 Vista Drive Versailles, OH 45380 USA | 1-800-643-6275 | 1-937-526-3662 |

## Step 2:

Remove regulator bowl and remove o-ring. Remove filter from regulator.



Step 4: Remove screws (6) and back cover.



TP212 20-42-FO-00023 Rev A1 C2169 003-10252-00 Rev. AA2 (4/29/19)

#### Step 5: Remove bronze muffler from unit.







# Step 9:

Install base cover and secure with screws (6).



© 2018 Midmark Corp. | 60 Vista Drive Versailles, OH 45380 USA | 1-800-643-6275 | 1-937-526-3662 |

# Step 6:

Install replacement bronze muffler onto unit.



# Step 8:

Install replacement filter into plastic muffler and secure onto cap.



## Step 10: Close door, plug in unit and turn on for use.