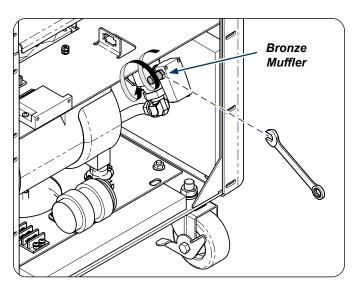

## Step 1:

Turn off, unplug and open door to unit.



## Step 3:

Install replacement filter. Install replacement o-ring and place regulator bowl onto regulator.



© 2018 Midmark Corp. | 60 Vista Drive Versailles, OH 45380 USA | 1-800-643-6275 | 1-937-526-3662 |

## Step 2:

Remove regulator bowl and remove o-ring. Remove filter from regulator.



Step 4: Remove screws (6) and back cover.



TP212 20-42-FO-00023 Rev A1 C2169 003-10252-00 Rev. AA2 (4/29/19)

#### Step 5: Remove bronze muffler from unit.







# Step 9:

Install base cover and secure with screws (6).



© 2018 Midmark Corp. | 60 Vista Drive Versailles, OH 45380 USA | 1-800-643-6275 | 1-937-526-3662 |

# Step 6:

Install replacement bronze muffler onto unit.



# Step 8:

Install replacement filter into plastic muffler and secure onto cap.



## Step 10: Close door, plug in unit and turn on for use.