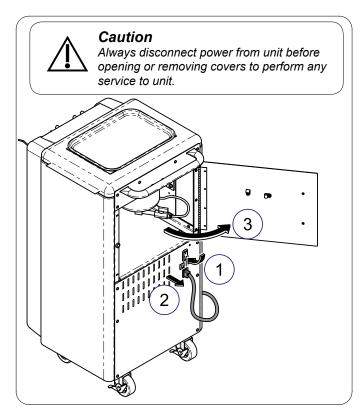

## Step 1:

Turn off, unplug and open door to unit.



## Step 3:

Install replacement filter. Install replacement o-ring and place regulator bowl onto regulator.



© 2018 Midmark Corp. | 60 Vista Drive Versailles, OH 45380 USA | 1-800-643-6275 | 1-937-526-3662 |

## Step 2:

Remove regulator bowl and remove o-ring. Remove filter from regulator.



Step 4: Remove screws (6) and back cover.



TP212 20-42-FO-00023 Rev A1 C2169 003-10252-00 Rev. AA2 (4/29/19)

#### Step 5: Remove bronze muffler from unit.







# Step 9:

Install base cover and secure with screws (6).



© 2018 Midmark Corp. | 60 Vista Drive Versailles, OH 45380 USA | 1-800-643-6275 | 1-937-526-3662 |

# Step 6:

Install replacement bronze muffler onto unit.



# Step 8:

Install replacement filter into plastic muffler and secure onto cap.



## Step 10: Close door, plug in