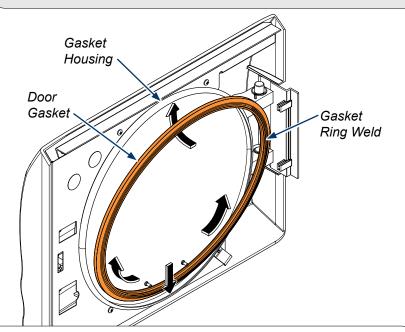

### Step 6: Install Door Gasket.

- A) Position Door Gasket so Gasket Ring Weld is located in center of door hinges.
- B) Install Door Gasket into bottom of the Gasket Housing.
- C) Install left and right sides and finish at top.
- D) Make sure Door Gasket fits evenly and flush all the way around Gasket Housing.

# **Equipment Alert**

For optimum Door Gasket operation orient Gasket Ring Weld between door hinges (3 o'clock) when looking at inside of door.