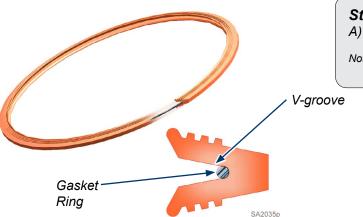

#### Step 5: Install Gasket Ring into the Door Gasket V-groove.

A) Insert Gasket Ring into the bottom of the Door Gasket V-groove.

Note: Start at one end and insert Gasket Ring continue up each side and into the other end.

Take a mental note of where the Gasket Ring Weld is located for the next step.