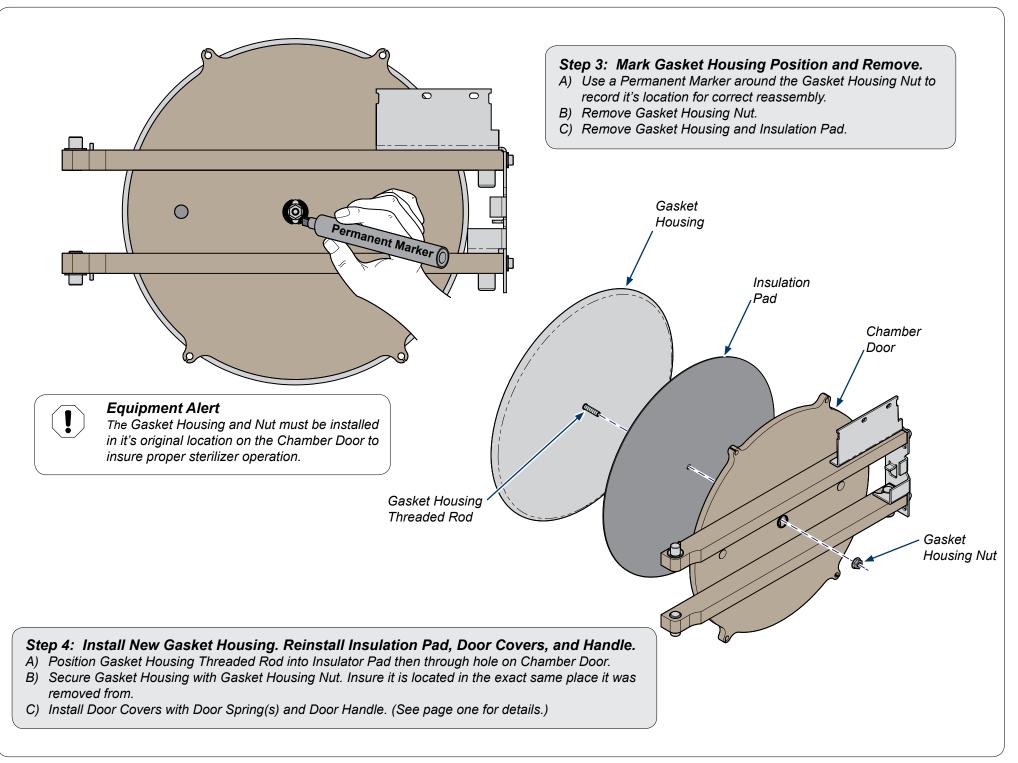

Pay attention to the position of the Door Spring(s) located in the bottom right corner for proper reassembly. (M9= Qty 1, M11= Qty 2)