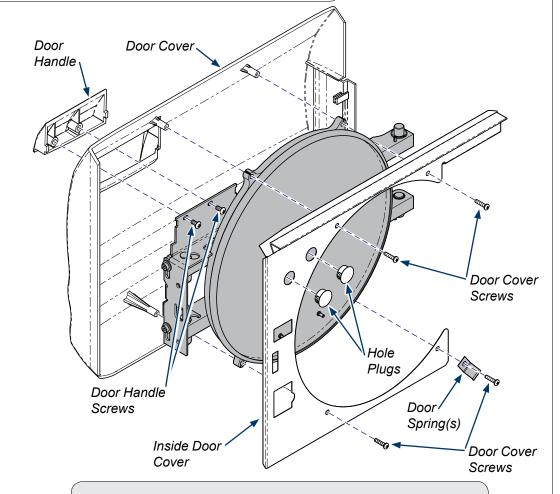

# Step 2: Remove Handle and Door Covers.

- A) Remove Door Plugs to access Door Handle Screws.
- B) Remove Door Handle Screws (2) and Door Handle.
- C) Remove Cover Mounting Screws (4) and both Door Covers.

Pay attention to the position of the Door Spring(s) located in the bottom right corner for proper reassembly. (M9= Qty 1, M11= Qty 2)