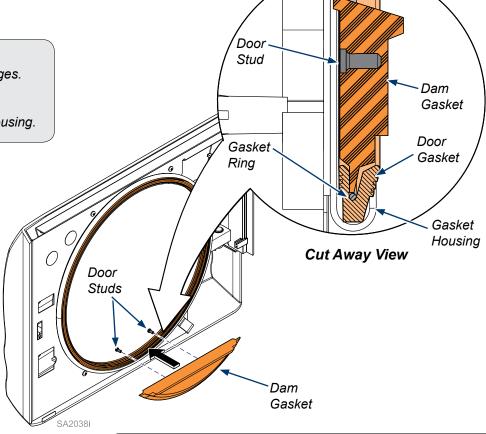

## Step 7 : Install Dam Gasket.

- A) Align Dam Gasket holes over the Door Studs.
- B) Push Dam Gasket on to studs until it lies flat against the door.
- C) Tuck bottom edge of Dam Gasket into the center v-groove of Door Gasket.