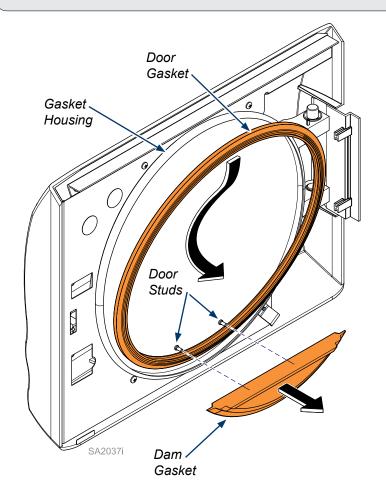

### Step 1: Remove Door and Dam Gaskets.

- A) Unplug sterilizer, Allow to cool, Open door.
- B) Remove Dam Gasket by pulling it off the Door Studs.
- C) Remove Door Gasket by pulling it out of the Gasket Housing.