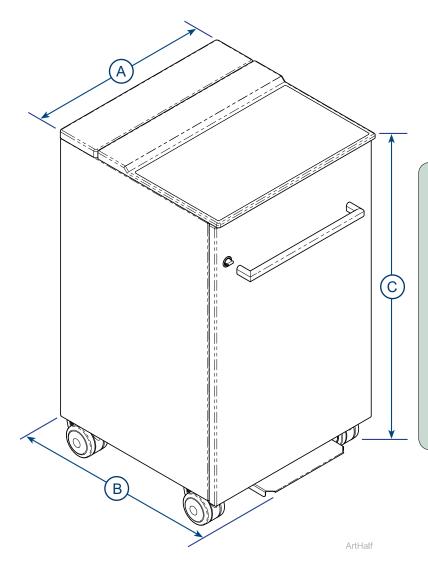

## **Specifications:** *Midmark*<sup>®</sup> *Mobile Linen Cart - Synthesis*<sup>®</sup> *Cabinetry*

| Dimension Ranges |            |
|------------------|------------|
| (width)          | 18 in      |
| B (depth)        | 18 in      |
| (height)         | 31 & 33 in |