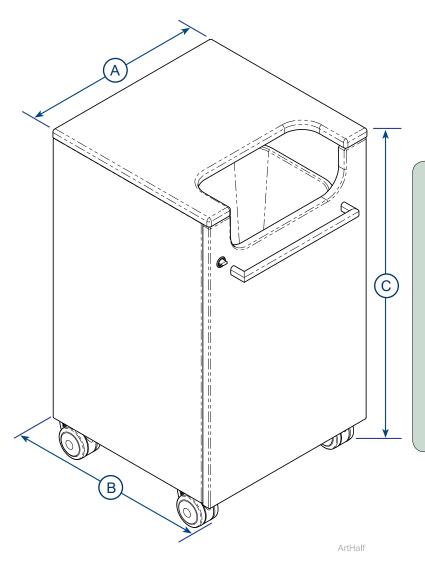

## Specifications: Midmark® Mobile Waste Cart -Synthesis<sup>®</sup> Cabinetry

| <b>Dimension Ranges</b> |            |
|-------------------------|------------|
| A (width)               | 18 in      |
| B (depth)               | 18 in      |
| C (height)              | 31 & 33 in |