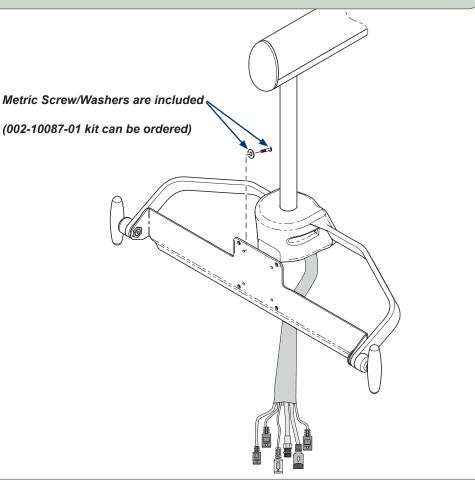

Note: Metric screws and washers are required to attach the monitor to the mounting arm.

Standard monitor screws match the outside holes.