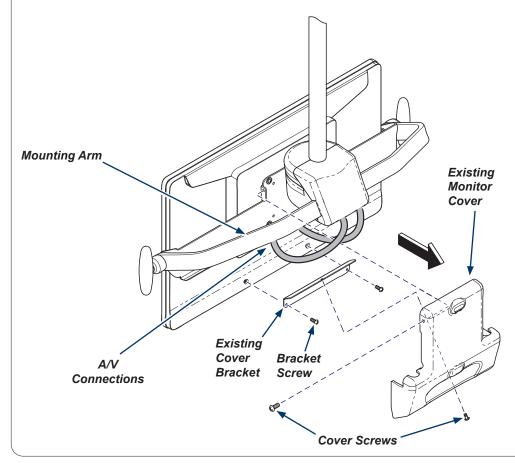

## Step 1: Remove monitor cover.

- A) Disconnect facility power to the track.
- B) Remove screws attaching monitor cover to mounting arm.
- C) Remove existing monitor cover.
- D) Remove existing cover bracket.
- E) Disconnect all Audio and Video (A/V) connections.

## Step 2: Remove monitor from mounting arm.

- A) Remove and retain screws connecting monitor to mounting arm.
- B) Remove monitor and place in safe area.