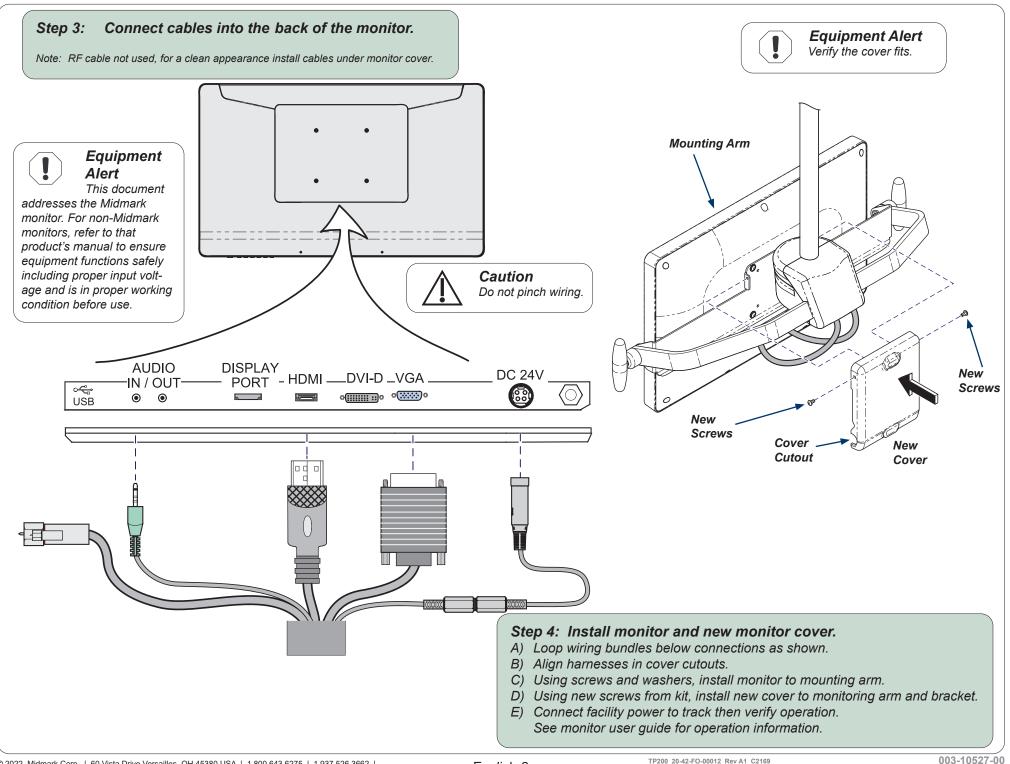

Note: Metric screws and washers are required to attach the monitor to the mounting arm.

Standard monitor screws match the outside holes.