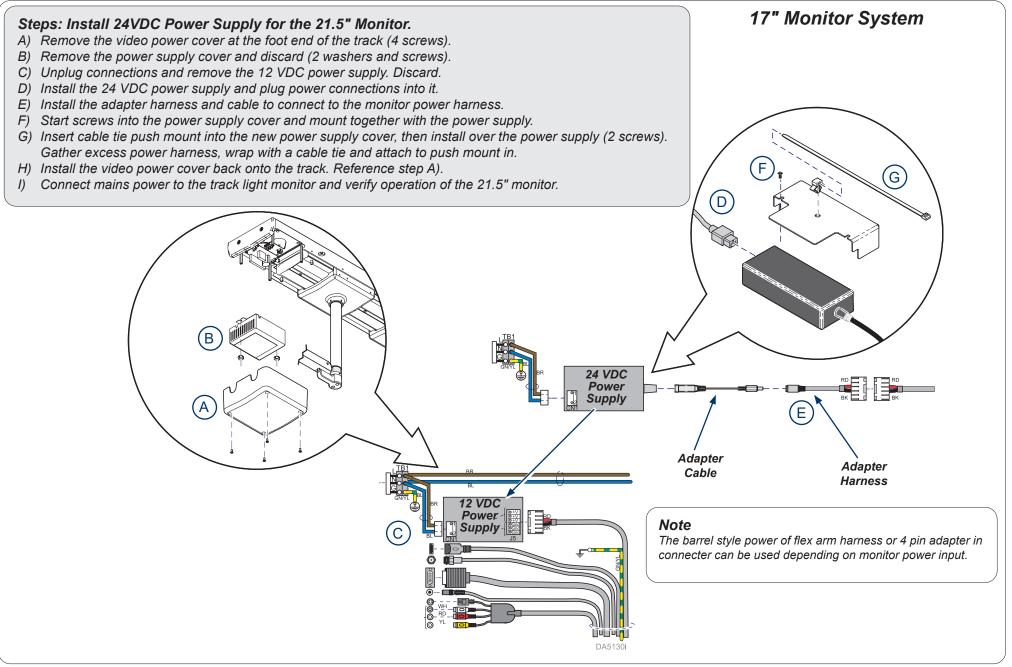

## Step 3: Install 24VDC Power Supply for the 21.5" Monitor.

- A) Remove the video power cover at the foot end of the track (4 screws).
- B) Remove the power supply cover and discard (2 washers and screws).
- C) Unplug connections and remove the 19 VDC power supply. Discard.
- D) Install the 24 VDC power supply and plug power connections into it.
- E) Install the adapter harness to connect to the monitor power harness.
- F) Start screws into the power supply cover and mount together with the power supply.
- G) Insert cable tie push mount into the new power supply cover, then install over the power supply (2 screws). Gather excess power harness, wrap with a cable tie and attach to push mount in.
- H) Install the video power cover back onto the track. Reference step A).
- I) Connect mains power to the track light monitor and verify operation of the 21.5" monitor.