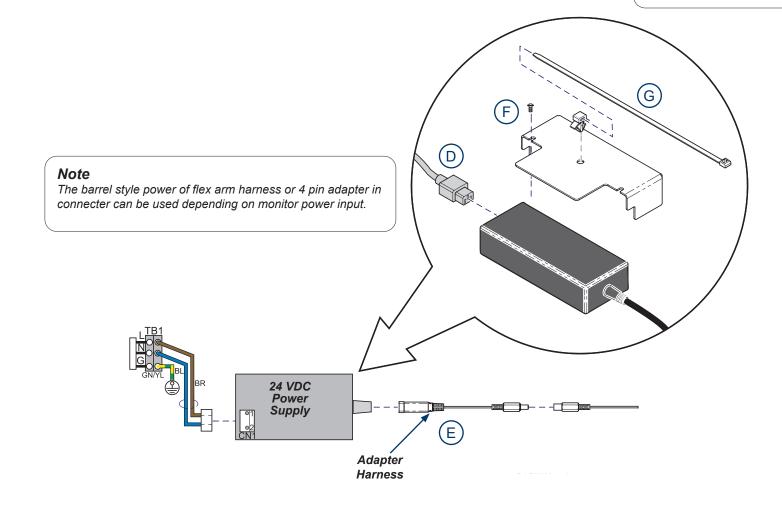

## Step 3: Install 24VDC Power Supply for the 21.5" Monitor.

- A) Remove the video power cover at the foot end of the track (4 screws).
- B) Remove the power supply cover and discard (2 washers and screws).
- C) Unplug connections and remove the 19 VDC power supply. Discard.
- D) Install the 24 VDC power supply and plug power connections into it.
- E) Install the adapter harness to connect to the monitor power harness.
- F) Start screws into the power supply cover and mount together with the power supply.
- G) Insert cable tie push mount into the new power supply cover, then install over the power supply (2 screws). Gather excess power harness, wrap with a cable tie and attach to push mount in.
- H) Install the video power cover back onto the track. Reference step A).
- I) Connect mains power to the track light monitor and verify operation of the 21.5" monitor.