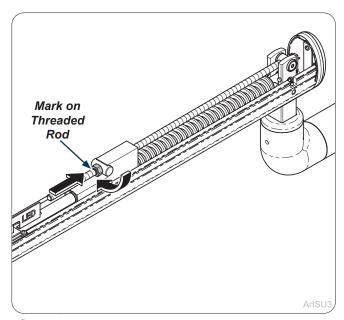

Step 17:

Tighten spring tension with nut moving to the marked line on threaded rod.

Note: Test flex arm to make sure it does not drift.

Step 18:

Install cover for flex arm and light head as shown.