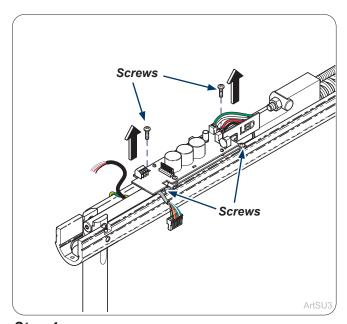

**Step 3:**Remove wiring from the front of PC board leaving rear wires attached.

**Step 4:** Remove screws (4) from PC Board mount and move board to the side.

**Step 5:** Remove control pad connector from wires.