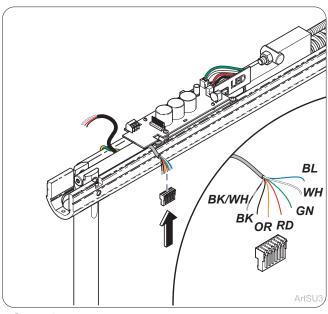

**Step 14:** Install PC Board assembly onto flex arm with screws (4).

**Step 15:** Install new touch pad wire connector.

Step 16:

Install ground wire and wiring to PC Board.

Note: Not all flex arms have grounding wires connect when present.