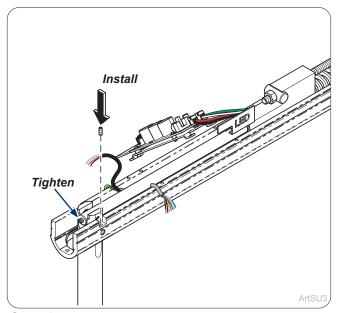

**Step 11:**Run wires through bottom of flex arm and install wire holder.

**Step 12:** Install light post into bottom of flex arm with flex arm rod in place and insert dowel pins (2).

**Step 13:** Install set screw and retighten set screw.