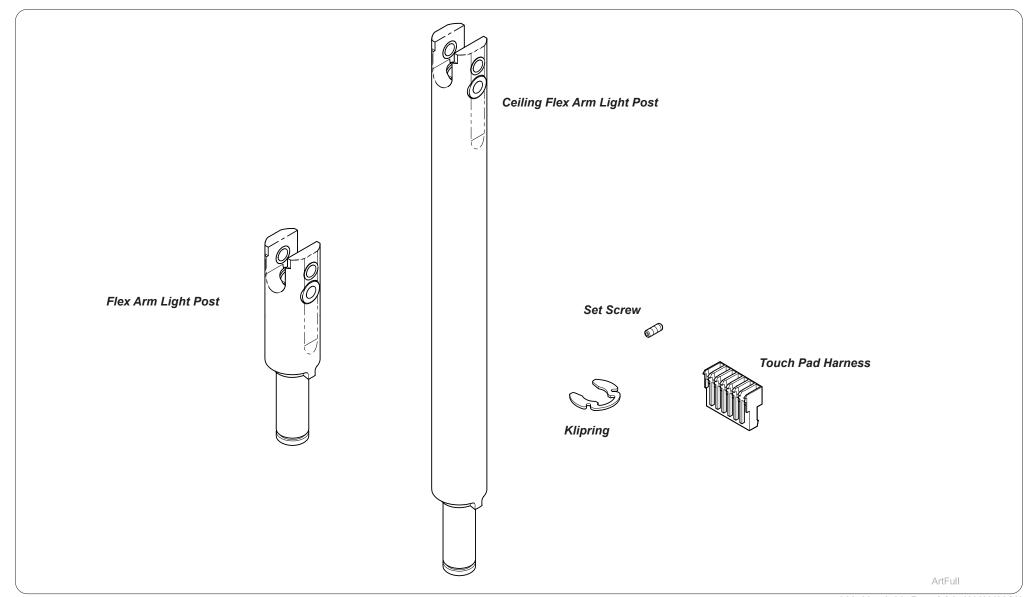

## **Flex Arm Post with Bearing Kit** [002-10551-0x]

<u>Applies to Models:</u>
Dental Lights

**Step 9:**Remove Klipring and light head post from light head assembly. Keep washer inside of pivot joint on wires.

**Step 10:** Slide wires through new light post and slide post into washer then instal Klipring into post.