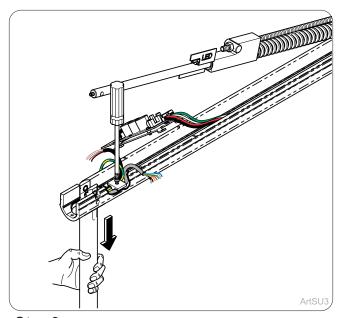

**Step 6:** Remove side set screw and loosen front set screw in mounting rod.

**Step 7:**Remove dowel pins (2) from light head post and flex arm rod.

**Step 8:**Remove screw and wire holder in bottom of flex arm and remove light head assembly and post.