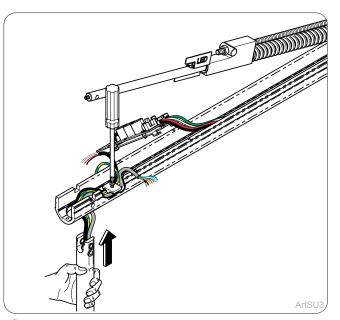

**Step 11:**Run wires through bottom of flex arm and install wire holder.

**Step 12:** Install light post into bottom of flex arm with flex arm rod in place and insert dowel pins (2).

**Step 13:** Install set screw and retighten set screw.