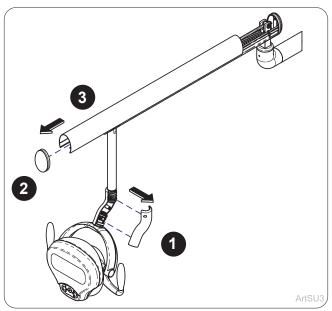

## **WARNING**

To prevent risk of shock always disconnect power before removing covers or performing any service procedure.

**Step 1:** Remove covers as shown.

**Step 2:**Mark nut location in front of block and loosen nut to take tension off of spring. Do NOT remove nut.