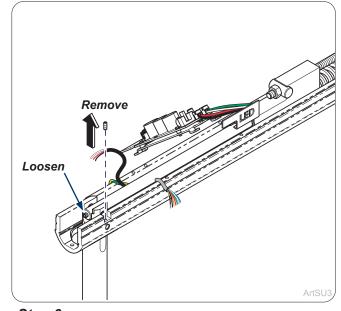

**Step 6:** Remove side set screw and loosen front set screw in mounting rod.

**Step 7:**Remove dowel pins (2) from light head post and flex arm rod.

**Step 8:**Remove screw and wire holder in bottom of flex arm and remove light head assembly and post.