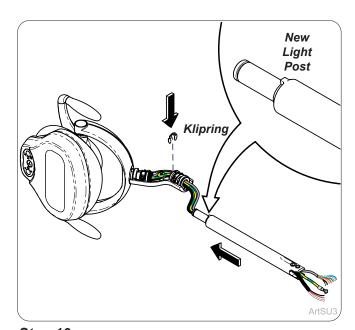

**Step 9:**Remove Klipring and light head post from light head assembly. Keep washer inside of pivot joint on wires.

**Step 10:** Slide wires through new light post and slide post into washer then instal Klipring into post.

**Step 11:**Run wires through bottom of flex arm and install wire holder.

**Step 12:** Install light post into bottom of flex arm with flex arm rod in place and insert dowel pins (2).

**Step 13:** Install set screw and retighten set screw.