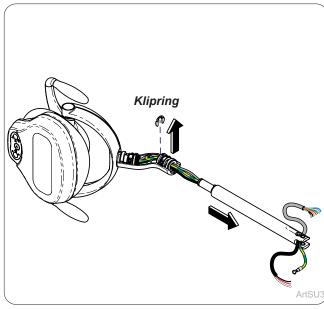

**Step 9:**Remove Klipring and light head post from light head assembly. Keep washer inside of pivot joint on wires.

**Step 10:** Slide wires through new light post and slide post into washer then instal Klipring into post.