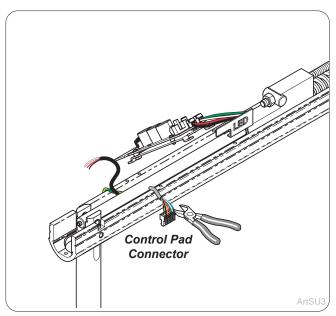

**Step 3:**Remove wiring from the front of PC board leaving rear wires attached.

**Step 4:** Remove screws (4) from PC Board mount and move board to the side.

**Step 5:** Remove control pad connector from wires.