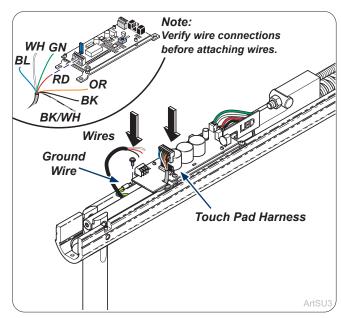

**Step 3:**Remove wiring from the front of PC board leaving rear wires attached.

**Step 4:** Remove screws (4) from PC Board mount and move board to the side.

**Step 5:** Remove control pad connector from wires.

**Step 14:** Install PC Board assembly onto flex arm with screws (4).

**Step 15:** Install new touch pad wire connector.

Step 16:

Install ground wire and wiring to PC Board.

Note: Not all flex arms have grounding wires connect when present.