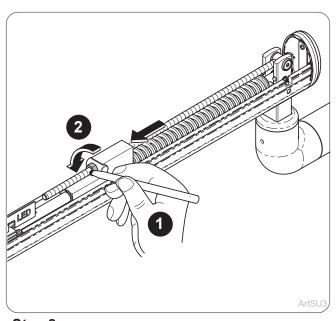

**Step 6:** Remove side set screw and loosen front set screw in mounting rod.

**Step 7:**Remove dowel pins (2) from light head post and flex arm rod.

**Step 8:**Remove screw and wire holder in bottom of flex arm and remove light head assembly and post.