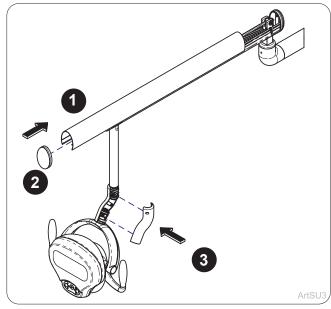

Step 17:

Tighten spring tension with nut moving to the marked line on threaded rod.

Note: Test flex arm to make sure it does not drift.

Step 18:

Install cover for flex arm and light head as shown.