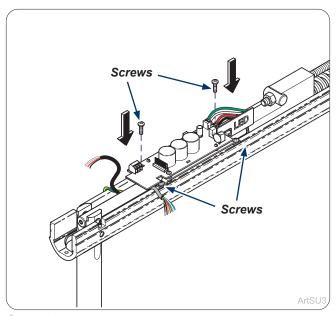

**Step 14:** Install PC Board assembly onto flex arm with screws (4).

**Step 15:** Install new touch pad wire connector.

Step 16:

Install ground wire and wiring to PC Board.

Note: Not all flex arms have grounding wires connect when present.