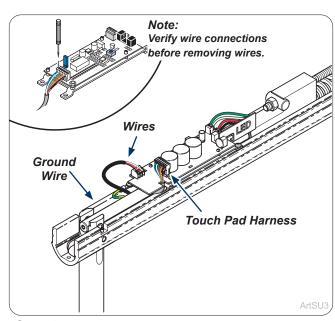

**Step 3:**Remove wiring from the front of PC board leaving rear wires attached.

**Step 4:** Remove screws (4) from PC Board mount and move board to the side.

**Step 5:** Remove control pad connector from wires.

**Step 14:** Install PC Board assembly onto flex arm with screws (4).

**Step 15:** Install new touch pad wire connector.

Step 16:

Install ground wire and wiring to PC Board.

Note: Not all flex arms have grounding wires connect when present.