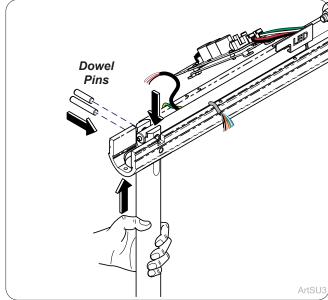

**Step 6:** Remove side set screw and loosen front set screw in mounting rod.

**Step 7:**Remove dowel pins (2) from light head post and flex arm rod.

**Step 8:**Remove screw and wire holder in bottom of flex arm and remove light head assembly and post.