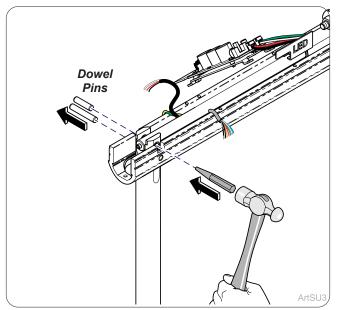

**Step 6:** Remove side set screw and loosen front set screw in mounting rod.

**Step 7:**Remove dowel pins (2) from light head post and flex arm rod.

**Step 8:**Remove screw and wire holder in bottom of flex arm and remove light head assembly and post.