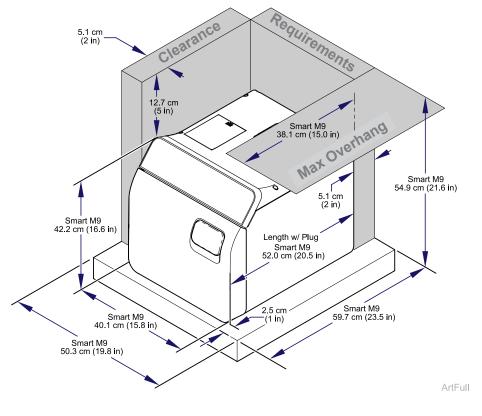

## Specifications: Midmark M9® Steam Sterilizer

| M9 (-050/-053)                                                                                                                                                                                                             |                                                            |  |
|----------------------------------------------------------------------------------------------------------------------------------------------------------------------------------------------------------------------------|------------------------------------------------------------|--|
| Physical Dimensions:                                                                                                                                                                                                       |                                                            |  |
| Overall Length with Plug                                                                                                                                                                                                   | 52.0 cm (20.5 in)                                          |  |
| Overall Width                                                                                                                                                                                                              | 40.1 cm (15.8 in)                                          |  |
| Overall Height                                                                                                                                                                                                             | 42.2 cm (16.6 in)                                          |  |
| Support Surface (mimimum)                                                                                                                                                                                                  | 50.3 cm x 59.7 cm<br>(19.8 in x 23.5 in)                   |  |
| Chamber                                                                                                                                                                                                                    | 22.9 cm dia. x 38.1 cm deep (9 in dia. x 15 in deep)       |  |
| Standard Tray, Large<br>(Usable tray area)                                                                                                                                                                                 | 18.6 cm x 30.5 cm x 2.2 cm<br>(7 5/16 in x 12 in x 7/8 in) |  |
| Standard Tray, Small (Usable tray area)                                                                                                                                                                                    | 14.3 cm x 30.5 cm x 2.2 cm<br>(5 5/8 in x 12 in. x 7/8 in) |  |
| Weights:                                                                                                                                                                                                                   |                                                            |  |
| Weight with Empty<br>Reservoir                                                                                                                                                                                             | 37.2 kg (82 lb)                                            |  |
| Shipping Weight                                                                                                                                                                                                            | 41.7 kg (92 lb)                                            |  |
| Electrical Rating:                                                                                                                                                                                                         |                                                            |  |
| Note: A separate (dedicated) circuit is recommended for this sterilizer. Sterilizer should not be connected into an electrical circuit with other appliances or equipment unless circuit is rated for the additional load. |                                                            |  |
| 115 V models                                                                                                                                                                                                               | 115 VAC<br>12 Amp, 50/60 Hz                                |  |
| Heat Emission                                                                                                                                                                                                              | 5275 kJ (5000 BTU) / hr<br>during operation                |  |
| Water Reservoir<br>Capacity                                                                                                                                                                                                | 4.1 liters (1.1 gallons) to Full Mark.                     |  |
| Pouch Rack                                                                                                                                                                                                                 | 5 slot                                                     |  |

## Clearance Requirements:

To ensure proper air circulation and to allow access to the reservoir fill port and drain coupling, adhere to the minimum clearance requirements listed below. If the sterilizer will frequently be operated without pauses between cycles, position unit where steam will not damage materials or equipment in the surrounding area. If the sterilizer will be used in an enclosed area and will frequently be operated without pauses between cycles, a direct to drain solution is recommended.

| Back of Unit to Back Wall                           | 5.1 cm (2 in)     |
|-----------------------------------------------------|-------------------|
| Front Support Surface to Front Sterilizer           | 2.5 cm (1 in)     |
| Sides of Unit to Side Wall                          | 5.1 cm (2 in)     |
| Distance above Unit                                 | 12.7 cm (5 in)    |
| Maximum Upper Overhang<br>(from back of sterilizer) | 38.1 cm (15 in)   |
| Minimum Height Under Cabinet or Shelf               | 54.9 cm (21.6 in) |