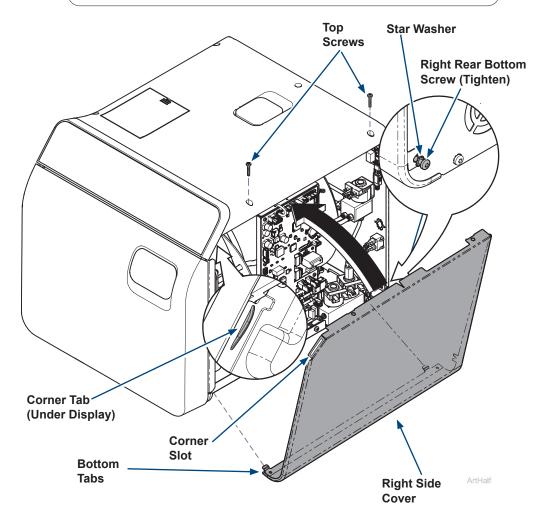

### Step 3: Install right side cover.

- A) Insert bottom tabs of right side cover into base of sterilizer.
- B) Rotate top of side cover up into position and snap corner tab into corner slot.
- C) Install top two right side screws and tighten right rear bottom screw.

### WARNING

For effective grounding make sure star washer is located between screw head and tab of side cover when tightening right rear bottom screw.