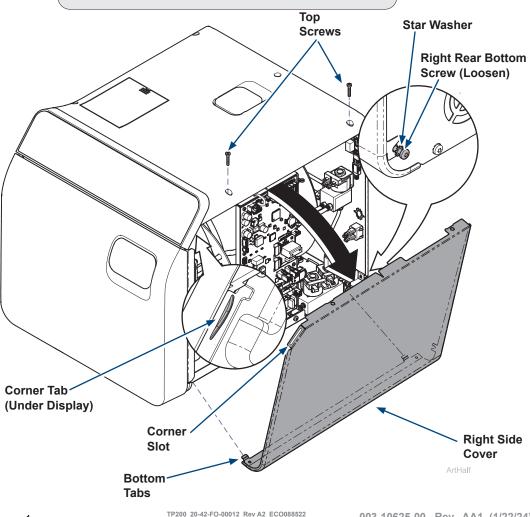

# Step 2: Remove right side cover.

- A) Remove top two right side screws and loosen right rear bottom screw.
- B) Pull corner tab out of corner slot and rotate top of side cover down to free bottom tabs from base of sterilizer.