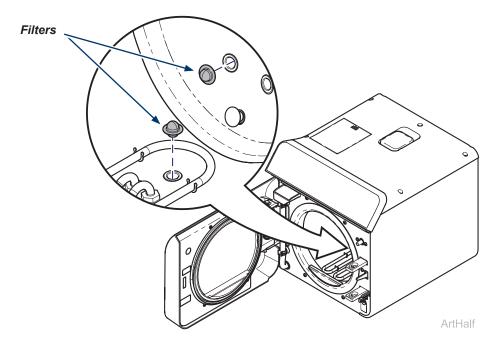

## **Maintenance Kit**

<u>M9</u> 002-10877-00 <u>M11</u> 002-10878-00

Applies to Models: M9 (-050/-053) M11 (-050/-051/-053)

| PART             | QTY | NOTES:                                                                                                                                                                                                                                                                                            |
|------------------|-----|---------------------------------------------------------------------------------------------------------------------------------------------------------------------------------------------------------------------------------------------------------------------------------------------------|
| Door Gasket      | 1   | Remove old gasket. Clean the gasket groove on the door and the chamber face. Install door gasket into bottom of the gasket housing and center tab between door studs. Install the left and right sides and finish at the top. Make sure that the gasket fits evenly and flush all the way around. |
| Door Gasket Ring | 1   | Install gasket ring eyelets onto door studs, work gasket ring into v-groove of door gasket. Start on left and right sides and finish at top.                                                                                                                                                      |
| Dam Gasket       | 1   | Align dam gasket holes over the door studs. Tuck bottom edge of dam gasket into the center v-groove of door gasket. Push dam gasket on to studs until it lies flat against the door.                                                                                                              |
| Filters          | 2   | Remove trays and tray rack from chamber and clean. Clean chamber. Twist and pull to remove filters from holes located in bottom and back wall of chamber. Press firmly to seat new filters in holes.                                                                                              |