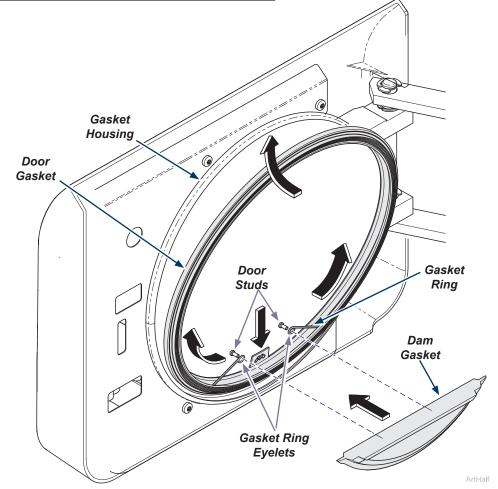

## **Maintenance Kit**

<u>M9</u> 002-10877-00 <u>M11</u> 002-10878-00

Applies to Models: M9 (-050/-053) M11 (-050/-051/-053)

| PART             | QTY | NOTES:                                                                                                                                                                                                                                                                                            |
|------------------|-----|---------------------------------------------------------------------------------------------------------------------------------------------------------------------------------------------------------------------------------------------------------------------------------------------------|
| Door Gasket      | 1   | Remove old gasket. Clean the gasket groove on the door and the chamber face. Install door gasket into bottom of the gasket housing and center tab between door studs. Install the left and right sides and finish at the top. Make sure that the gasket fits evenly and flush all the way around. |
| Door Gasket Ring | 1   | Install gasket ring eyelets onto door studs, work gasket ring into v-groove of door gasket. Start on left and right sides and finish at top.                                                                                                                                                      |
| Dam Gasket       | 1   | Align dam gasket holes over the door studs. Tuck bottom edge of dam gasket into the center v-groove of door gasket. Push dam gasket on to studs until it lies flat against the door.                                                                                                              |
| Filters          | 2   | Remove trays and tray rack from chamber and clean. Clean chamber. Twist and pull to remove filters from holes located in bottom and back wall of chamber. Press firmly to seat new filters in holes.                                                                                              |