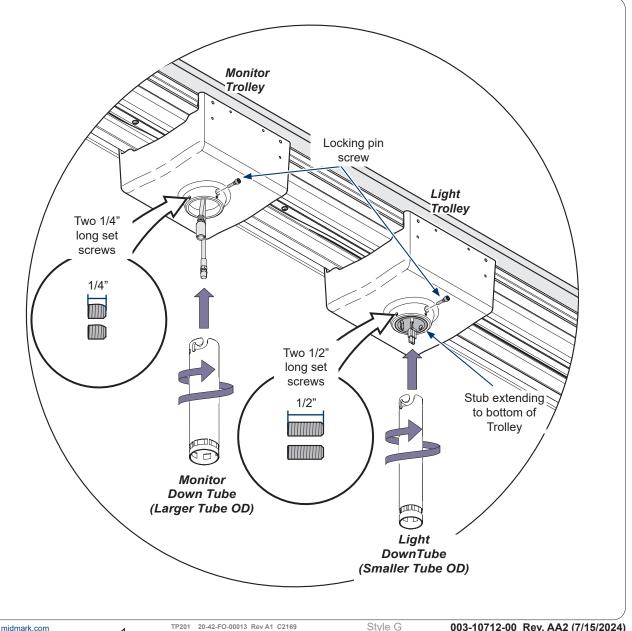

### Provided on each trolley:

- (2) 1/4" set screw with lock patch.
- (2) 1/2" set screw with lock patch.
- (1) Locking pin.

#### **Monitor Trolley**

The Monitor Trolley uses (2) 1/4" long set screws. The Monitor Trolley does not have a stub extending to its bottom and utilizes a down tube with a larger outside diameter.

Note: If ½" long set screws are used, they will extend out of the trolley casting. Indicator pin (2) 1/4" set screws

#### **Light Trolley**

The Light Trolley uses (2) 1/2" long set screws. The Light Trolley contains a stub extending to its bottom and utilizes a down tube with a smaller outside diameter.

Note: If 1/4" long set screws are used, they will fall into the trolley and not tighten the assembly. Indicator / Lock Pin (2) 1/2" set screws

## **WARNING**

Warning, The locking pin screw and set screws should only be installed after the down tube has been mounted and is hanging freely from the trolley. If the locking pin screw cannot be threaded into the trolley casting with the down tube mounted, it can indicate there is an error in the setup. Ensure that the correct set screws are used for each trolley. Failure to do so could result in damage to equipment or personal injury.