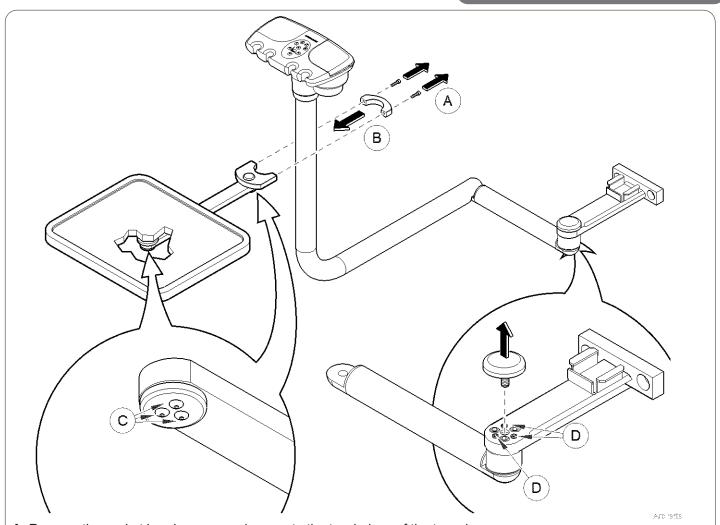

#### Required Tools:

Allen Wrenches (5 / 64", 1/8" and 5 / 32") Level

- A. Remove the socket head screws and separate the two halves of the tray clamp.
- **B.** Place the tray and clamp assembly in position on the assistant's instrument arm assembly and install the socket head screws.
- **C.** Check operation. If necessary, the amount of drag at the two pivot points on the tray arm can be adjusted by tightening or loosening the three socket head screws at each location.
- D. Remove the cover and adjust the three leveling screws

### **Equipment Alert**

Maximum shelf load limitation is 10 lbs. (4.5 kg).

#### Note

Check the instrument arm to assure it is level. If necessary, adjust the three leveling screws.