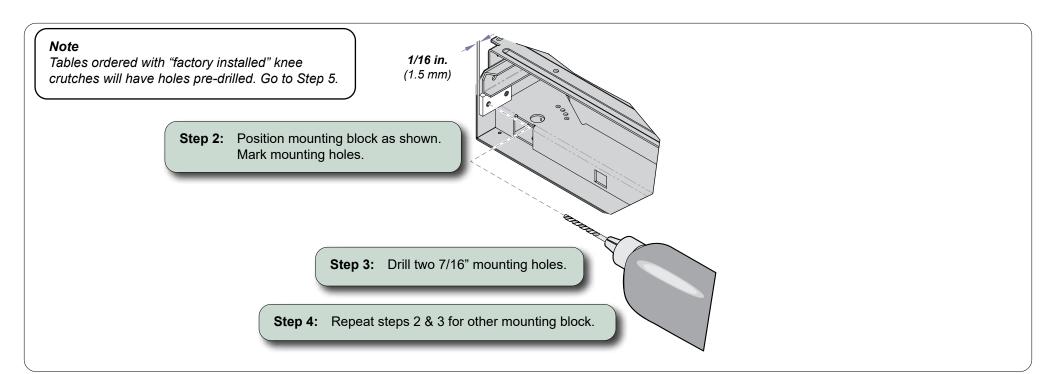

## **Knee Crutches / Articulating Knee Crutches** [9A352 / 9A361 / 9A362]

**Contents:** 

7/16" Drill Bit

Special Tools:
Power Drill

## Step 1: Remove side cladding. To remove top drawer, pull drawer out, then: Note: Models without side cladding, go to step 2. Press tab on RH slide down. Press tab on LH slide up. Midmark 604 Midmark 622 / 623 604 shrouds are secured with screws from inside cabinet. 622 / 623 shrouds are magnetic. Pull outward to remove. MA734700i