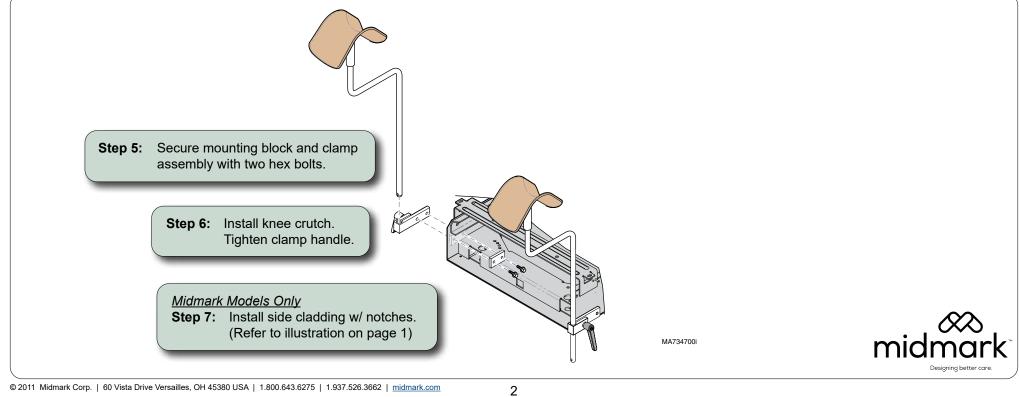

## Requirements / Restrictions:

Midmark models require a special cladding kit to accommodate the knee crutch brackets. Refer to Midmark pricing catalog to determine proper kit.

## Step 1: Remove side cladding. To remove top drawer, pull drawer out, then: Note: Models without side cladding, go to step 2. Press tab on RH slide down. Press tab on LH slide up. Midmark 604 Midmark 622 / 623 604 shrouds are secured with screws from inside cabinet. 622 / 623 shrouds are magnetic. Pull outward to remove. MA734700i