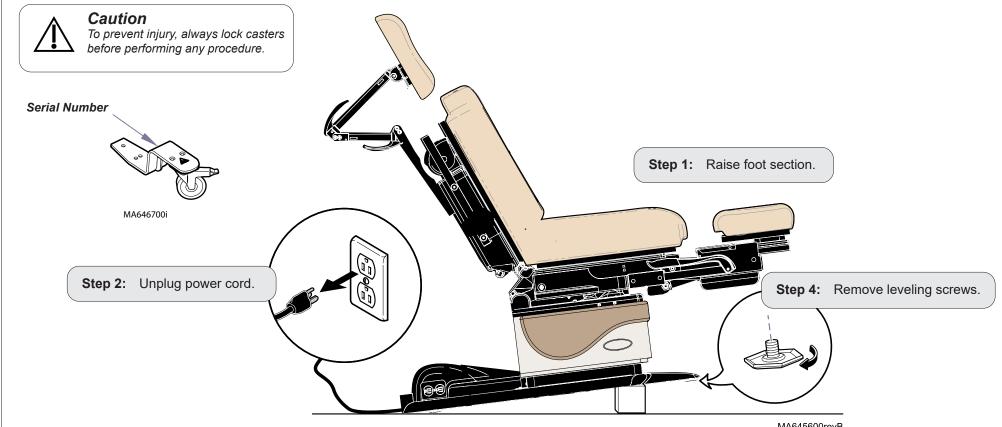

## Caution

1

To prevent injury, use an assistant when performing this step.

**Step 3:** Lift foot end of chair and position support under base.

Top View

casters (same procedure)

Step 6: Position support under head end of base. Install head end