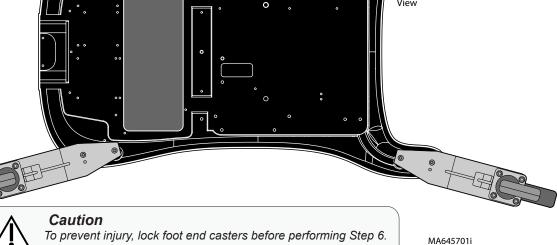

## Caution

1

To prevent injury, use an assistant when performing this step.

**Step 3:** Lift foot end of chair and position support under base.

Top View

casters (same procedure)

Step 6: Position support under head end of base. Install head end