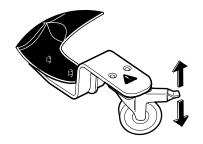

To UNLOCK caster(s)...
Lift up on brake pedal.

Bottom

To LOCK caster(s)...

Press down on brake pedal.