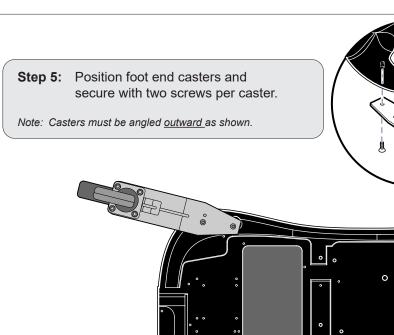

## Caution

1

To prevent injury, use an assistant when performing this step.

**Step 3:** Lift foot end of chair and position support under base.

Top View

casters (same procedure)

Step 6: Position support under head end of base. Install head end