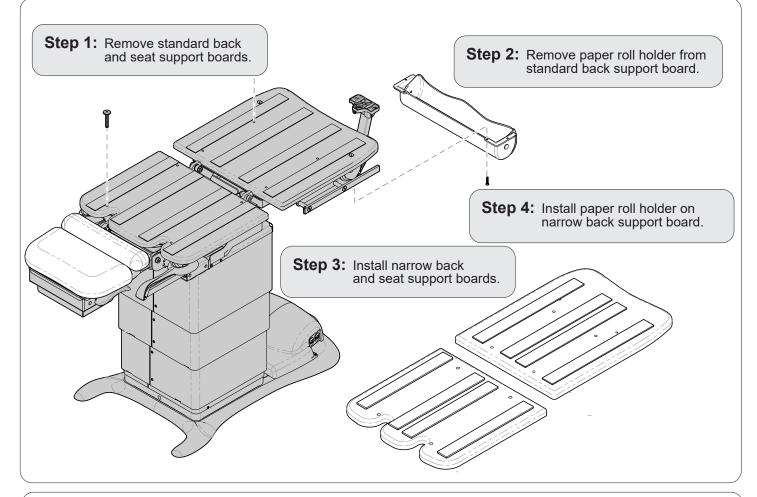

## Components:

| Support Boards:      |     |
|----------------------|-----|
| Back Section         | . 1 |
| Seat Section         | . 1 |
| Upholstery Sections: |     |
| Back / Seat          | . 1 |
| Head                 | . 1 |
| Foot                 | . 1 |
| Leg                  | 1   |