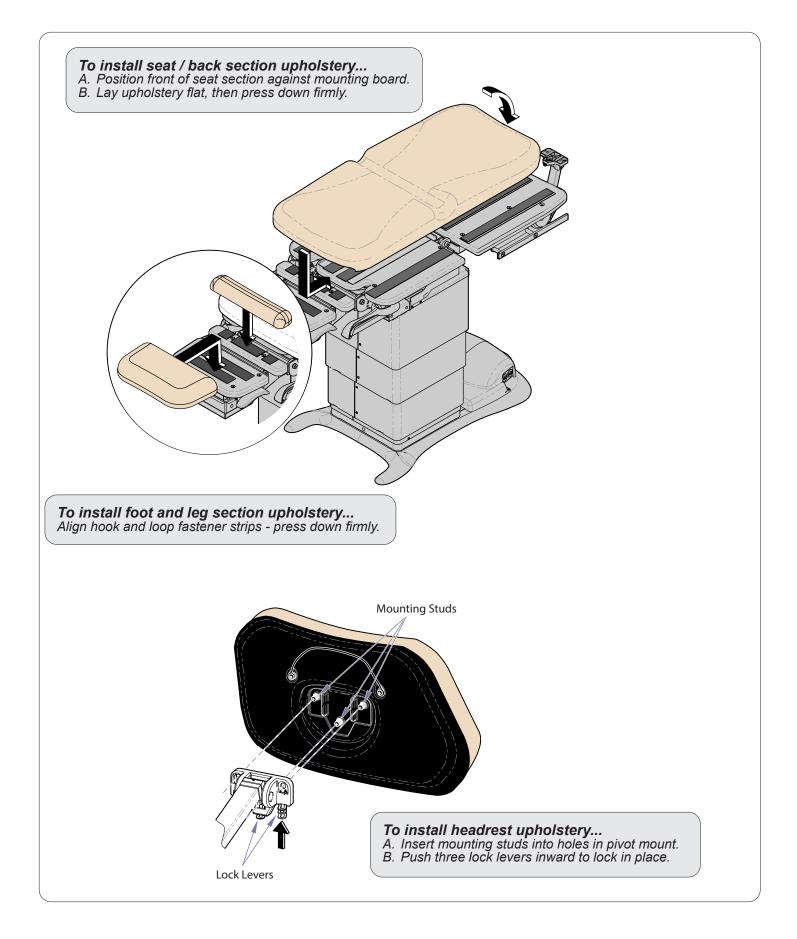

## NOTE

The foot and leg sections of the flat & narrow upholstery set are the same size as the standard upholstery. These sections are provided for new installations and color changes, it is not necessary to replace them.

## Components:

| Support Boards:      |     |
|----------------------|-----|
| Back Section         | . 1 |
| Seat Section         | . 1 |
| Upholstery Sections: |     |
| Back / Seat          | . 1 |
| Head                 | . 1 |
| Foot                 | . 1 |
| Leg                  | 1   |