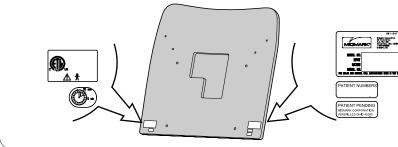

ATTENTION! Applies to 230 Models before serial number V1831829

The labels on the standard back support board are <u>es</u>-<u>sential</u> for model identification and regulatory compliance.

Retain the standard support board with labels intact.