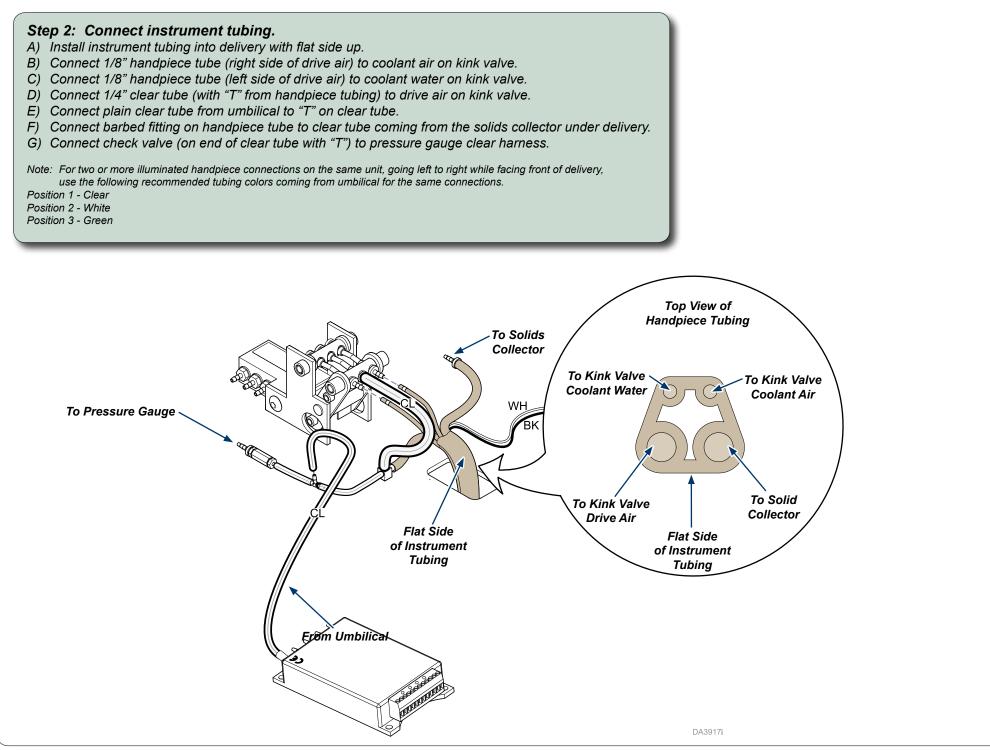

#### Step 1: Access tubing connections.

- A) Turn off all electrical power at the main power source.
- B) Turn off air supply at master switch.
- C) Lift off outer cover.
- D) Remove thumbscrews to lift up top of inner cover to access kink valve connections.

Note: Newer models will have screws instead of thumbscrews.

**TP201 Rev. A** 