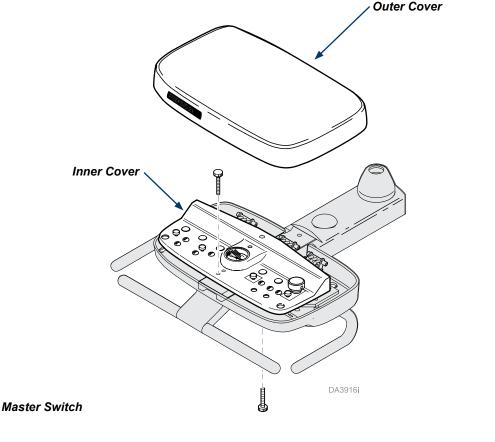

#### Step 1: Access tubing connections.

- A) Turn off all electrical power at the main power source.
- B) Turn off air supply at master switch.
- C) Lift off outer cover.
- D) Remove thumbscrews to lift up top of inner cover to access kink valve connections.

Note: Newer models will have screws instead of thumbscrews.

**TP201 Rev. A** 