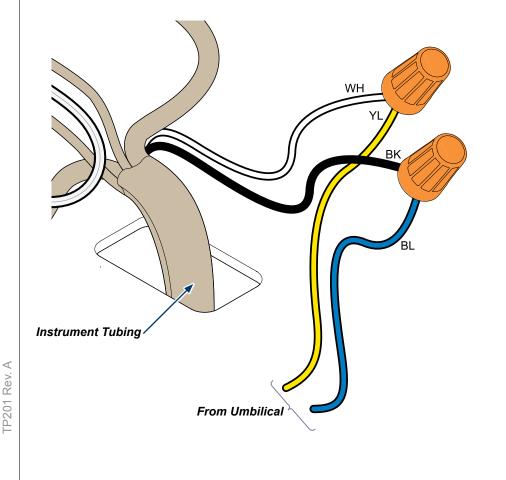

#### Step 3: Connect instrument wiring.

- A) Connect end of plain blue wire from umbilical to black wire on instrument tubing with wire nut.
- C) Connect white wire from instrument tubing to yellow wire from umbilical with wire nut.
- D) Bundle, tie and tuck loose wires away from kink valve in umbilical opening.
- E) Install covers on delivery unit.

Note: For two or more illuminated handpiece connections on the same unit, going left to right while facing front of delivery, use the following wire colors from the umbilical for the black wire instrument connections. All white wires from instrument are common, put all together with yellow wire from umbilical with one wire nut. For 3rd handpiece, if black wire is used for other accessories, use the orange wire in it's place.