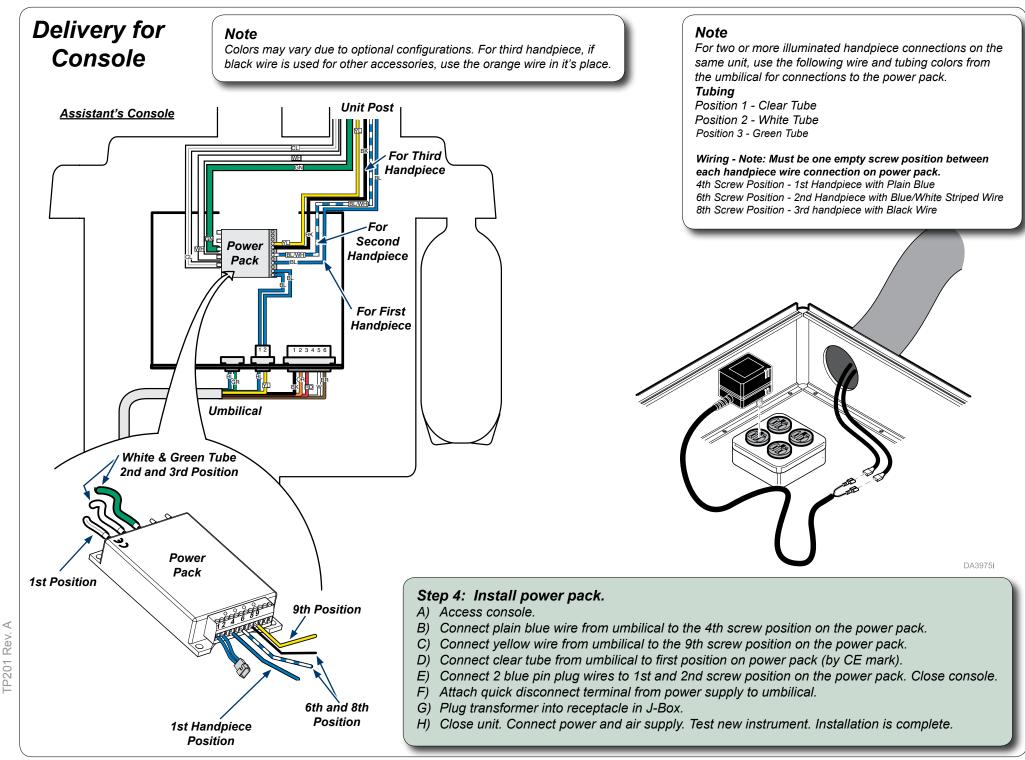

#### Note

For two or more illuminated handpiece connections on the same unit, use the following wire and tubing colors from the umbilical for connections to the power pack. Tubing Position 1 - Clear Tube

Position 2 - White Tube Position 3 - Green Tube

Wiring - Note: Must be one empty screw position between each handpiece wire connection on power pack. 4th Screw Position - 1st Handpiece with Plain Blue 6th Screw Position - 2nd Handpiece with Blue/White Striped Wire 8th Screw Position - 3rd handpiece with Black Wire

#### Step 4: Install power pack.

- A) Access front of chair.
- B) Connect plain blue wire from umbilical to the 4th screw position on the power pack.
- C) Connect yellow wire from umbilical to the 9th screw position on the power pack.
- D) Connect clear tube from umbilical to first position on power pack (by CE mark).
- E) Connect 2 blue pin plug wires to 1st and 2nd screw position on the power pack.
- F) Close console and access J-box connections.
- G) Attach quick disconnect terminal from power supply to umbilical.
- H) Plug transformer into receptacle in J-Box.
- Close J-box. Connect power and air supply. Test new instrument. Installation is complete. 1)