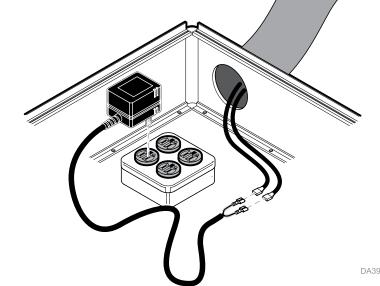

#### Step 4: Install power pack.

- A) Access front of chair.
- B) Connect plain blue wire from umbilical to the 4th screw position on the power pack.
- C) Connect yellow wire from umbilical to the 9th screw position on the power pack.
- D) Connect clear tube from umbilical to first position on power pack (by CE mark).
- E) Connect 2 blue pin plug wires to 1st and 2nd screw position on the power pack.
- F) Close console and access J-box connections.
- G) Attach quick disconnect terminal from power supply to umbilical.
- H) Plug transformer into receptacle in J-Box.
- Close J-box. Connect power and air supply. Test new instrument. Installation is complete. 1)