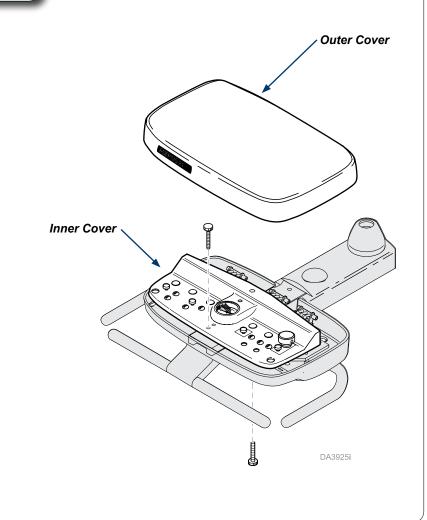

#### Step 3: Connect instrument wiring.

- A) Connect end of plain blue wire from umbilical to black wire on instrument tubing with wire nut.
- C) Connect white wire from instrument tubing to yellow wire from umbilical with wire nut.
- D) Bundle, tie and tuck loose wires away from kink valve in umbilical opening.
- E) Install covers on delivery unit.