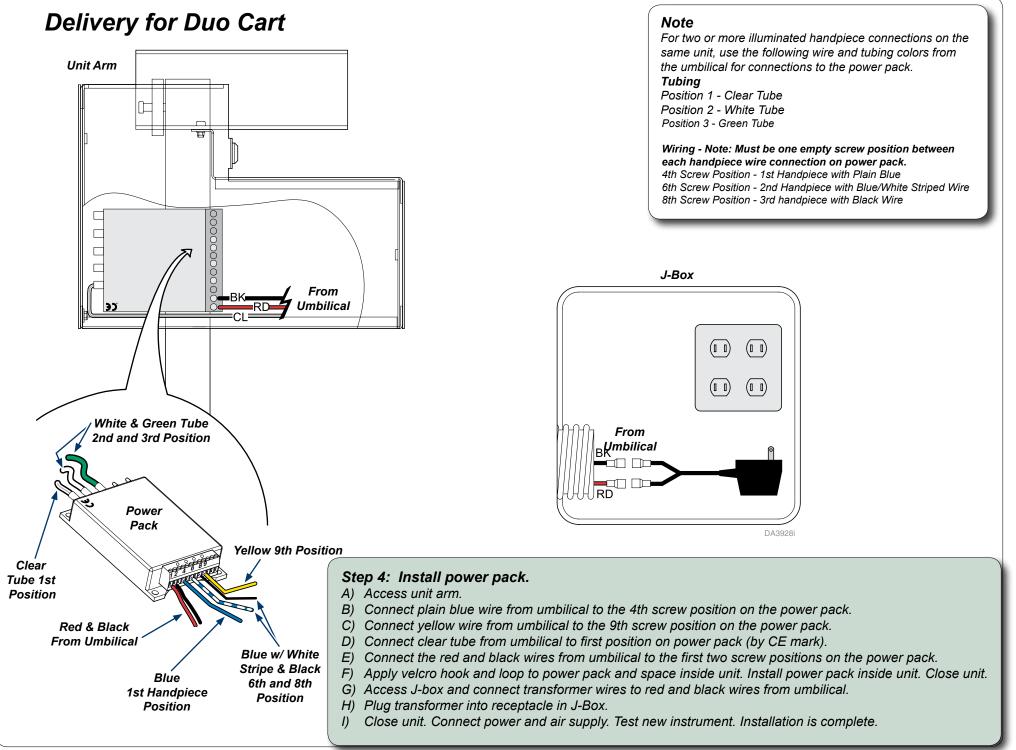

Note

For two or more illuminated handpiece connections on the same unit, use the following wire and tubing colors from the umbilical for connections to the power pack. **Tubing** 

Position 1 - Clear Tube Position 2 - White Tube Position 3 - Green Tube

Wiring - Note: Must be one empty screw position between each handpiece wire connection on power pack. 4th Screw Position - 1st Handpiece with Plain Blue 6th Screw Position - 2nd Handpiece with Blue/White Striped Wire 8th Screw Position - 3rd handpiece with Black Wire