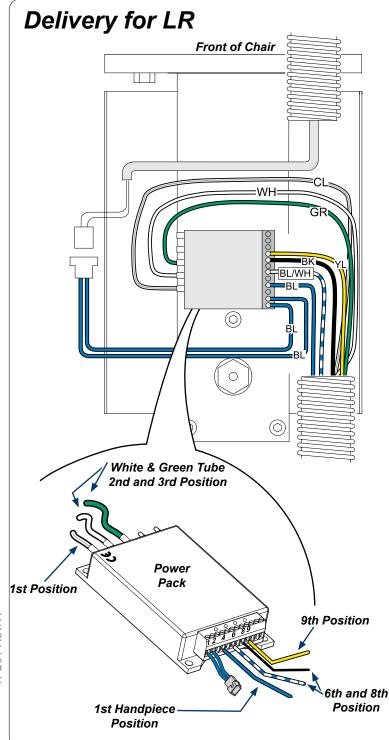

#### Note

For two or more illuminated handpiece connections on the same unit, use the following wire and tubing colors from the umbilical for connections to the power pack. Tubing Position 1 - Clear Tube

Position 2 - White Tube Position 3 - Green Tube

Wiring - Note: Must be one empty screw position between each handpiece wire connection on power pack. 4th Screw Position - 1st Handpiece with Plain Blue 6th Screw Position - 2nd Handpiece with Blue/White Striped Wire 8th Screw Position - 3rd handpiece with Black Wire

#### Step 4: Install power pack.

- A) Access front of chair.
- B) Connect plain blue wire from umbilical to the 4th screw position on the power pack.
- C) Connect yellow wire from umbilical to the 9th screw position on the power pack.
- D) Connect clear tube from umbilical to first position on power pack (by CE mark).
- E) Connect 2 blue pin plug wires to 1st and 2nd screw position on the power pack.
- F) Close console and access J-box connections.
- G) Attach quick disconnect terminal from power supply to umbilical.
- H) Plug transformer into receptacle in J-Box.
- Close J-box. Connect power and air supply. Test new instrument. Installation is complete. 1)