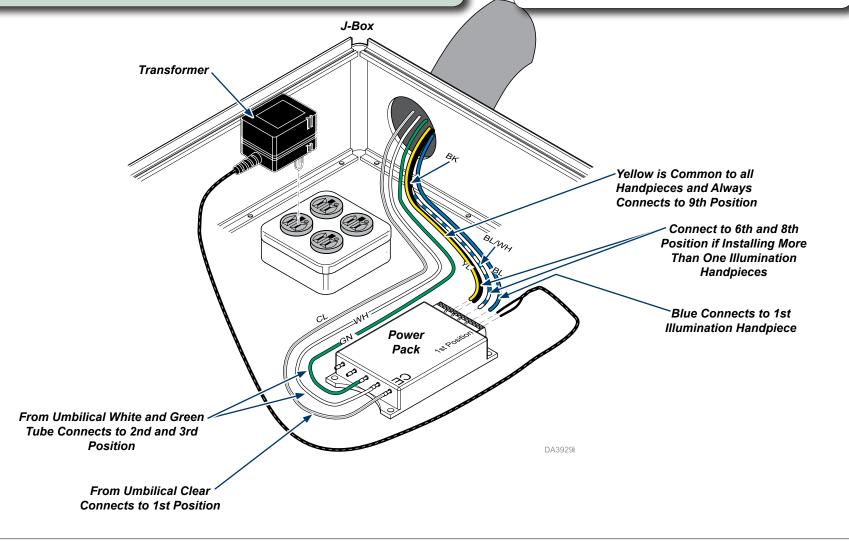

## Delivery for Cabinet, Doctor's Cart and Hygienist Cart

#### Step 4: Install power pack.

- A) Access the J-box.
- B) Connect plain blue wire from umbilical to the 4th screw position on the power pack.
- C) Connect yellow wire from umbilical to the 9th screw position on the power pack.
- D) Connect clear tube from umbilical to first position on power pack (by CE mark).
- E) Connect transformer wires in the 1st and 2nd screw position on the power pack.
- F) Plug transformer into receptacle.
- G) Apply velcro hook and loop to power pack and space inside J-box. Attach power pack to unit.
- H) Close unit. Connect power and air supply. Test new instrument. Installation is complete.

Note

For two or more illuminated handpiece connections on the same unit, use the following wire and tubing colors from the umbilical for connections to the power pack. **Tubing** 

Position 1 - Clear Tube Position 2 - White Tube Position 3 - Green Tube

Wiring - Note: Must be one empty screw position between each handpiece wire connection on power pack. 4th Screw Position - 1st Handpiece with Plain Blue 6th Screw Position - 2nd Handpiece with Blue/White Striped Wire 8th Screw Position - 3rd handpiece with Black Wire