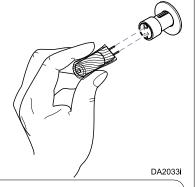

## **Dental Light Bulb Replacement Kit** [002-1154-00]

Caution

The bulb and surrounding components may be HOT! Allow the bulb to cool for at least five minutes before removing the light shield. Never operate the light with light shield removed.

To Install Replacement Bulb...

- A) Pull the old bulb straight out to remove.
- Align contact pins to socket holes and push in firmly to install new bulb.

Caution

Do not touch the replacement bulb with your fingers. Install the bulb with its protective plastic cover on. If bulb is accidentally touched, immediately clean off all finger prints with denatured alcohol.

003-1897-00 Rev.CA1 (2/18/20)