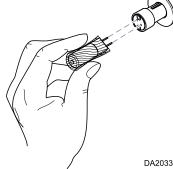

## **Dental Light Bulb Replacement Kit** [002-1154-00]

Caution

The bulb and surrounding components may be HOT! Allow the bulb to cool for at least five minutes before removing the light shield. Never operate the light with light shield removed.

To Install Replacement Bulb

- A) Pull the old bulb straight out to remove.
- Align contact pins to socket holes and push in firmly to install new bulb.

DA2033i

#### Caution

Do not touch the replacement bulb with your fingers. Install the bulb with its protective plastic cover on. If bulb is accidentally touched, immediately clean off all finger prints with denatured alcohol.

003-1897-00 Rev.CA1 (2/18/20)