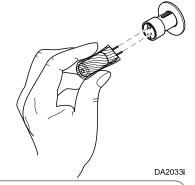

## **Dental Light Bulb Replacement Kit** [002-1154-00]

Caution

The bulb and surrounding components may be HOT! Allow the bulb to cool for at least five minutes before removing the light shield. Never operate the light with light shield removed.

To Install Replacement Bulb..

- A) Pull the old bulb straight out to remove.
- Align contact pins to socket holes and push in firmly to install new bulb.

Caution

Do not touch the replacement bulb with your fingers. Install the bulb with its protective plastic cover on. If bulb is accidentally touched, immediately clean off all finger prints with denatured alcohol.

003-1897-00 Rev.CA1 (2/18/20)