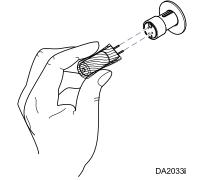

# **Dental Light Bulb Replacement Kit** [002-1154-00]

Caution

The bulb and surrounding components may be HOT! Allow the bulb to cool for at least five minutes before removing the light shield. Never operate the light with light shield removed.

To Install Replacement Bulb...

- A) Pull the old bulb straight out to remove.
- B) Align contact pins to socket holes and push in firmly to install new bulb.

Caution Do not touch the replacement bulb with your fingers. Install the bulb with its protective plastic cover on. If bulb is accidentally touched, immediately clean off all finger prints with denatured alcohol.

003-1897-00 Rev.CA1 (2/18/20)