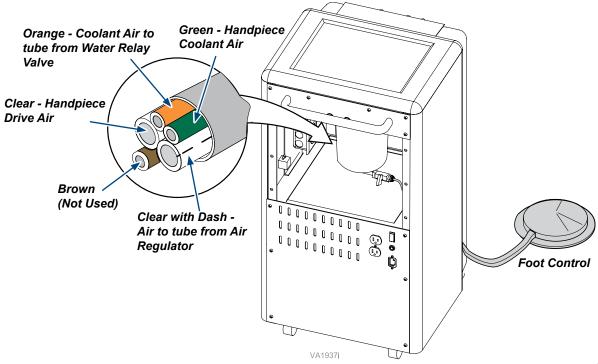

\* Early models used different colored tubes. When disconnecting, mark tubing to avoid confusion if needed.