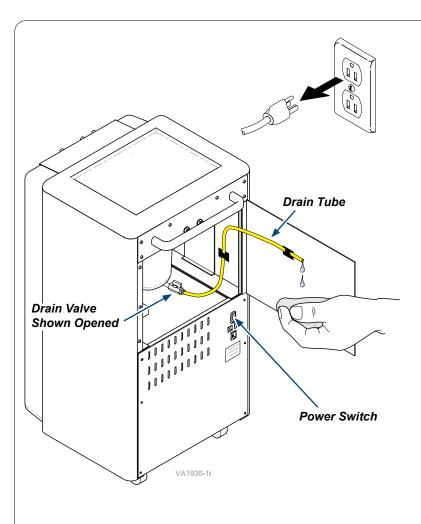

## Disconnect foot control tubing.

- A) Turn off power switch and disconnect power.
- B) Open back door.
- C) Hold a paper towel under the drain tube\* to catch drips.
- D) Slowly open drain valve (turn CCW).
- E) Slowly close drain valve (turn CW) after water and air has dissipated.
- F) Disconnect foot control tubing\* from inside unit.

\* Early models used different colored tubes. When disconnecting, mark tubing to avoid confusion if needed.