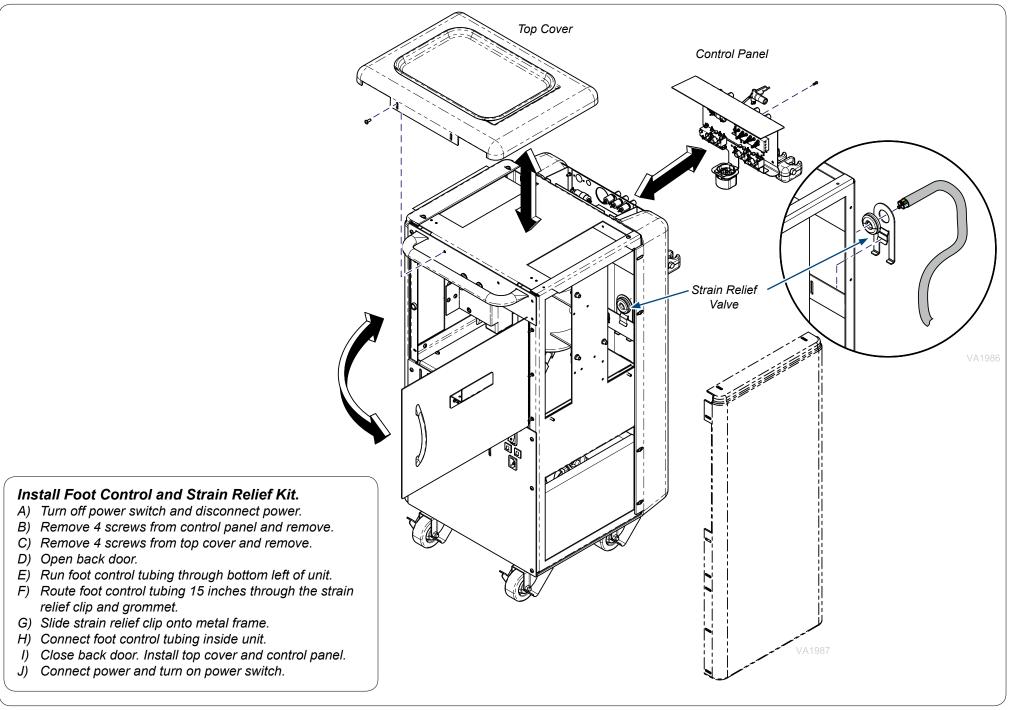

## Foot Control Replacement Kit [002-1161-00] Strain Relief Kit [002-10367-00]

Components:
Foot Control Assy ... 1
Strain Relief Kit...... 1
Special Tools:
None