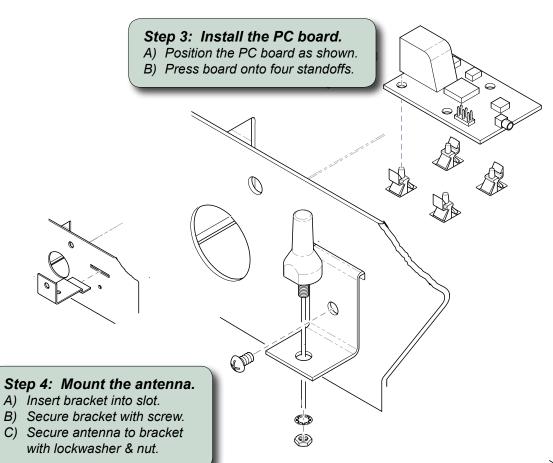

#### Note

For parts list, refer to the 625 Service and Parts manual.

**Equipment Alert** 

Antenna connection is very delicate. Do not kink wire or apply stress to connection. Be sure not to pinch wire when installing stirrup guide.