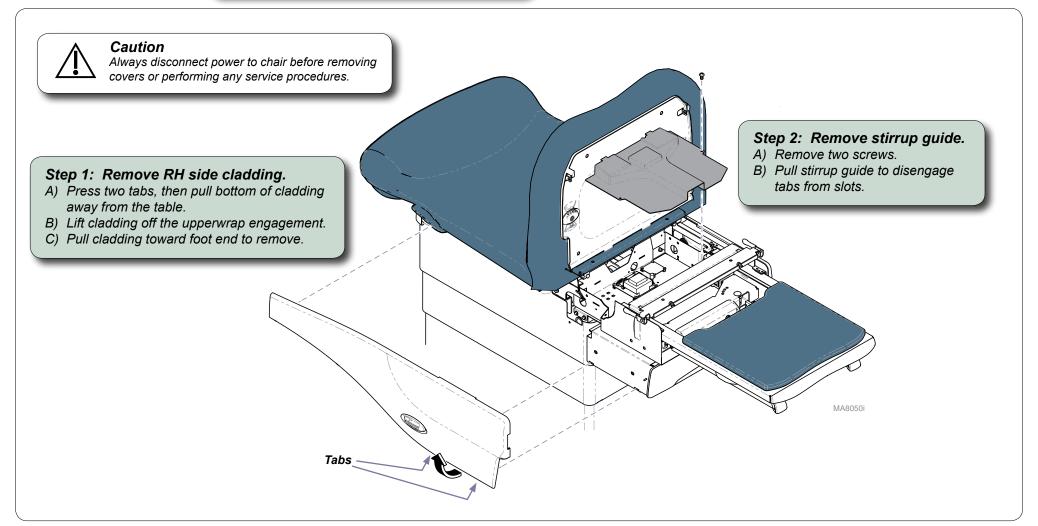

# **Wireless Hand / Foot Control Installation** [9A429]

#### Note

For parts list, refer to the 625 Service and Parts manual.

**Equipment Alert** 

Antenna connection is very delicate. Do not kink wire or apply stress to connection. Be sure not to pinch wire when installing stirrup guide.