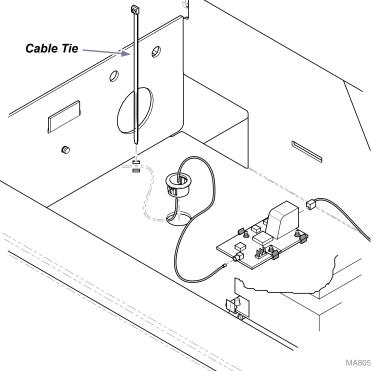

## Step 5: Connect wiring to PC board.

- A) Install bushing as shown.
- B) Route antenna wire up thru bushing.
- C) Secure antenna wire with cable tie.
- D) Connect two wire harnesses to PC board as shown.

Note: When power is connected, three LEDs on the PC board will illuminate.

- Install batteries in hand / foot controls
- Check for proper operation
- Install stirrup guide & side cladding
- Install FCC Compliance label to back of chair (beside serial number label)