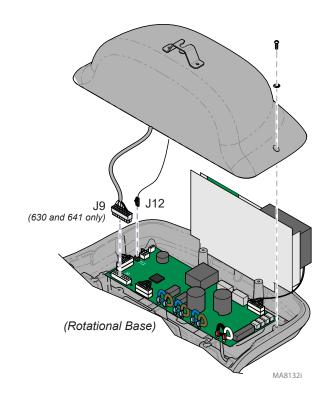

#### Step 1: Remove PC board cover.

- A) Remove two screws, then partially separate cover.
- B) Disconnect indicated wire harness(es)\* from PC board.

  \* Models 630 and 641: J9 and J12

  Models 647: J12 only
- C) Remove PC board cover.

### **Equipment Alert**

Antenna connection is very delicate.

Do not kink wire or apply stress to connection.