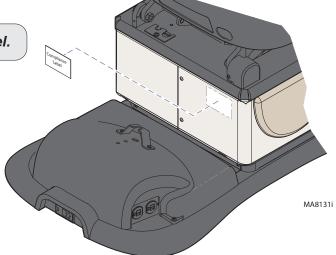

Step 4: Apply compliance label.

# Step 5: Install PC board cover.

A) Secure wire connection(s), then install PC board cover.