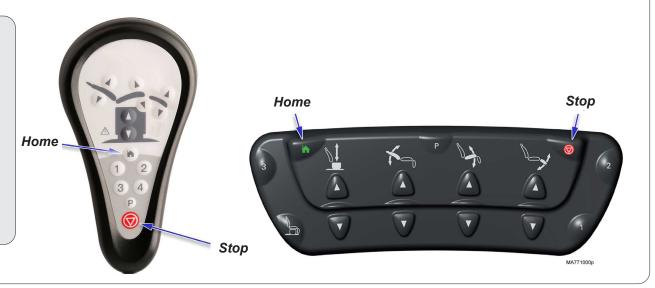

### Models: 630 and 641

#### **Association Procedure:**

- A) Using the wired hand or foot control, press and hold the Stop and Home buttons simultaneously.

  (After two seconds, you will hear a single "beep")
- B\*) Using the **wireless** foot control, press and hold the **Stop** and **Home** buttons until you hear three "beeps".
- \* Note: Step B must be performed within 3 seconds of Step A.
- C) Check for proper operation of wireless foot control.
- D) Repeat procedure for wireless hand control.