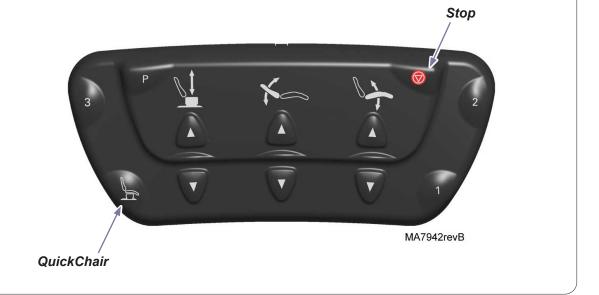

# Model: 647

## **Association Procedure:**

- A) Using the wired foot control, press and hold the **Stop** and **QuickChair** buttons simultaneously.

  (After two seconds, you will hear a single "beep")
- B\*) Using the wireless foot control, press and hold the **Stop** and **QuickChair** buttons until you hear three "beeps".
- \* Note: Step B must be performed within 3 seconds of Step A.
- C) Check for proper operation of wireless foot control.