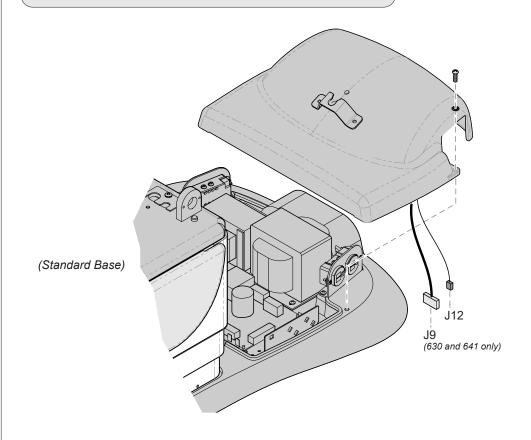

#### Step 1: Remove PC board cover.

- A) Remove two screws, then partially separate cover.
- B) Disconnect indicated wire harness(es)\* from PC board.

  \* Models 630 and 641: J9 and J12

  Models 647: J12 only
- C) Remove PC board cover.

### **Equipment Alert**

Antenna connection is very delicate.

Do not kink wire or apply stress to connection.