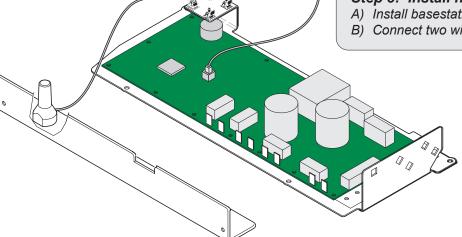

# Step 2: Remove old basestation.

- A) Disconnect two wire harnesses from basestation.
- B) Remove / discard old basestation.

- A) Install basestation onto standoffs as shown.
- B) Connect two wire harnesses to basestation.