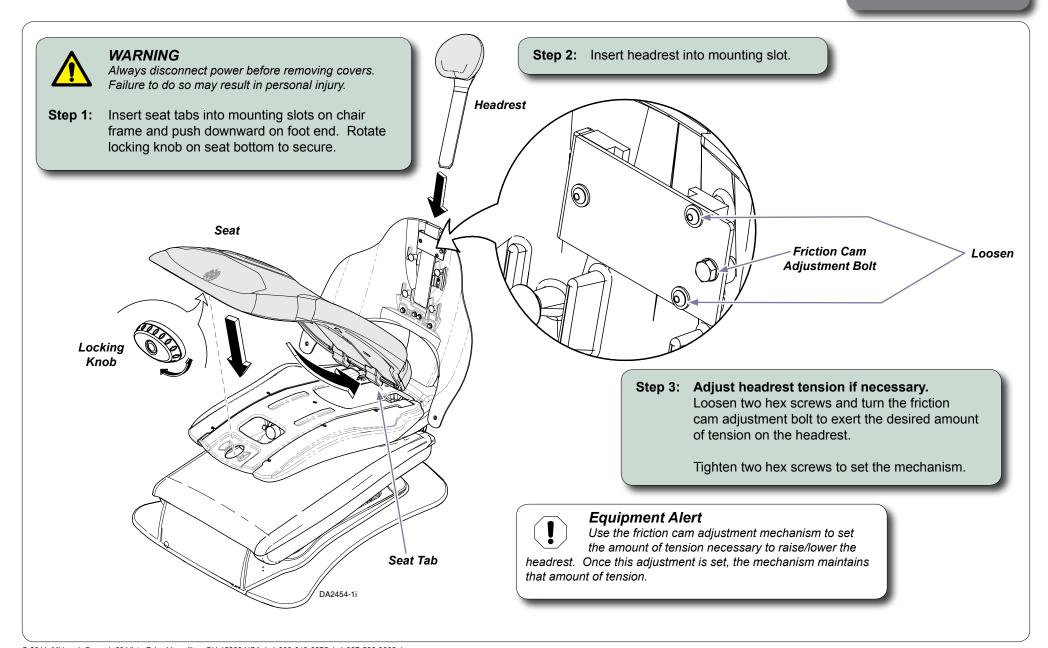

## **Elevance Upholstery Installation Guide**

Applies to Models: 153810 (all)

Special Tools: none

Language of origin: English

**Step 4:** Chairs without SerenEscape heat and massage option can go to Step 7.