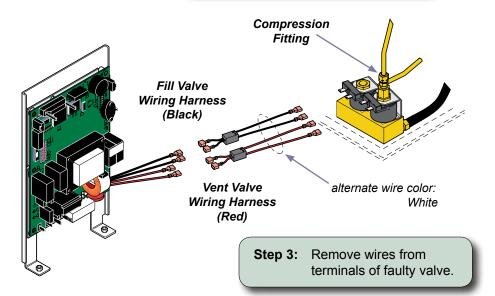

# **M9/M11 Fill / Vent Valve Repair** [002-1360-0x / 002-1361-0x]

1

**Components:** Valve ...... 1 Wire Harness...... 1

**Special Tools:** 

# Note

Replaces old style Fill / Vent Valve Assemblies.

**Step 1:** Drain water from reservoir.

Note: For fill valve replacement only.

Step 2: Disconnect compression fitting from top of vent valve.

Note: For vent valve replacement only.

#### Installation...

- A) Assemble valve.
- B) Connect compression fitting. (Vent Valve)
- C) Install Fill / Vent valve wiring harness.

Note: Connect Red to Red - Black to Black

Use a 3/4" spanner wrench to remove plunger housing