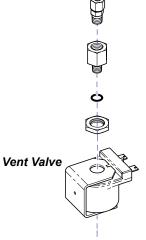

# **M9/M11 Fill / Vent Valve Repair** [002-1360-0x / 002-1361-0x]

1

**Components:** Valve ...... 1 Wire Harness...... 1

**Special Tools:** 



## Caution

Always disconnect power to sterilizer before removing covers or performing any service procedure.

# Note

Replaces old style Fill / Vent Valve Assemblies.

**Step 1:** Drain water from reservoir.

Note: For fill valve replacement only.

Step 2: Disconnect compression fitting from top of vent valve.

Note: For vent valve replacement only.





Step 4: Disassemble valve and remove any debris.

Note: Vent valve shown.

#### Installation...

- A) Assemble valve.
- B) Connect compression fitting. (Vent Valve)
- C) Install Fill / Vent valve wiring harness.

Note: Connect Red to Red - Black to Black



Use a 3/4" spanner wrench to remove plunger housing



## Test...

- A) Refill reservoir.
- B) Run test cycle.
- C) Check for leaks.

003-2199-00 Rev.B

SA1759i