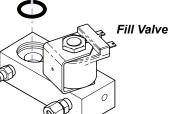

/ Vent Valve Repair** [002-1360-0x / 002-1361-0x]

1

**Components:** Valve ...... 1 Wire Harness...... 1

**Special Tools:** 



## Caution

Always disconnect power to sterilizer before removing covers or performing any service procedure.

# Note

Replaces old style Fill / Vent Valve Assemblies.

**Step 1:** Drain water from reservoir.

Note: For fill valve replacement only.

Step 2: Disconnect compression fitting from top of vent valve.

Note: For vent valve replacement only.





Step 4: Disassemble valve and remove any debris.

Note: Vent valve shown.

#### Installation...

- A) Assemble valve.
- B) Connect compression fitting. (Vent Valve)
- C) Install Fill / Vent valve wiring harness.

Note: Connect Red to Red - Black to Black



Use a 3/4" spanner wrench to remove plunger housing



## Test...

- A) Refill reservoir.
- B) Run test cycle.
- C) Check for leaks.

003-2199-00 Rev.B

SA1759i