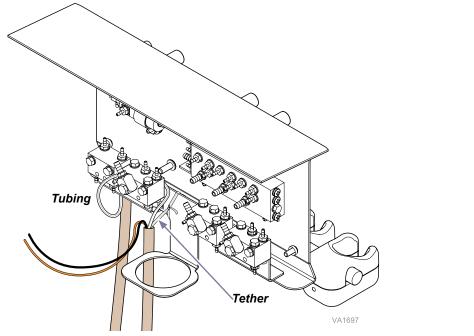

## **Equipment Alert**

It is extremely important the tether recieves all the tension, allowing the tubing and wire harness to stay in slack.

Step 4: Tuck excess tubing around the back of manifold.

Wrap tether from tubing around bracket (wrap around manifold on units without bracket). Cut off excess tether.