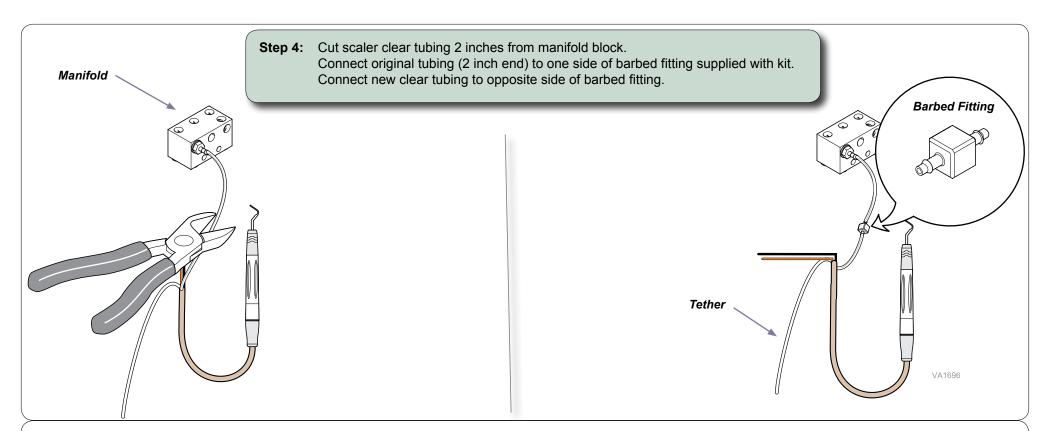

## **Equipment Alert**

It is extremely important the tether recieves all the tension, allowing the tubing and wire harness to stay in slack.

Step 4: Tuck excess tubing around the back of manifold.

Wrap tether from tubing around bracket (wrap around manifold on units without bracket). Cut off excess tether.