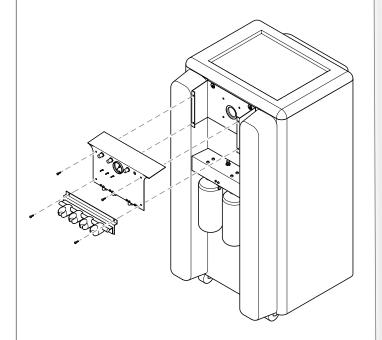

**Step 3:** Remove delivery panel.

Note: Verify which version you have by the serial number sequences.