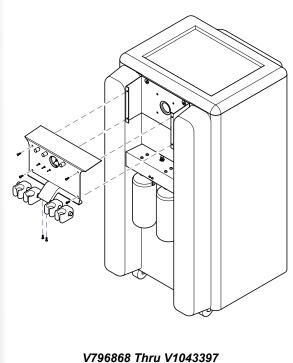

**Step 3:** Remove delivery panel.

Note: Verify which version you have by the serial number sequences.