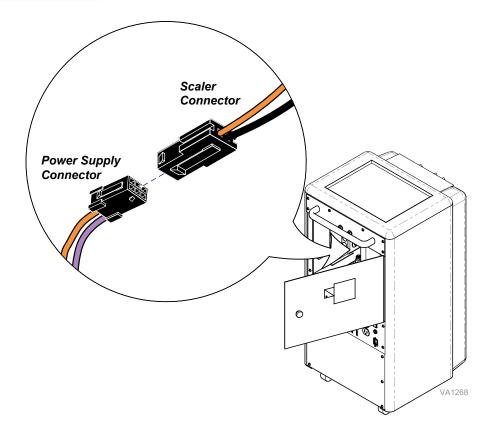

## Scaler Tubing Replacement [ 002-1498-00 (Standard), 002-1499-00 (LED)]

**Step 1:** Turn off unit. Unplug from wall outlet.

Step 2: Open back door.

Disconnect scaler wire harness (Orange/Black wires) connector from scaler power supply.

Replace delivery panel.

Install new wire harness connector to scaler power supply.

Connect power and test scaler.