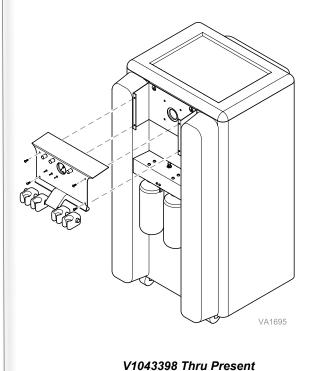

**Step 3:** Remove delivery panel.

Note: Verify which version you have by the serial number sequences.