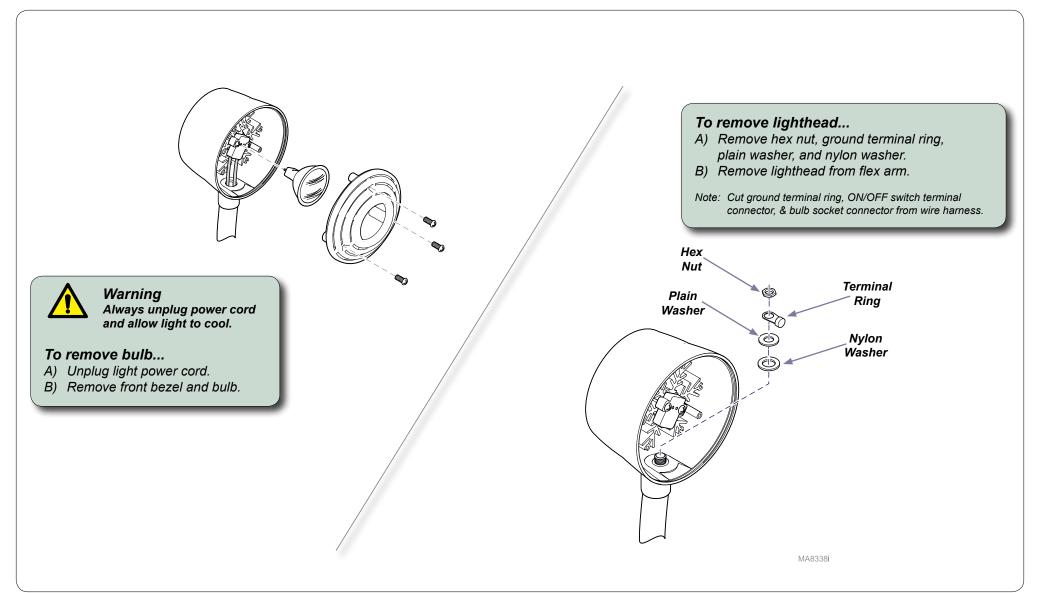

## Note

There are two nylon washers supplied with kit. Serial number prefixes NE, NC, or V use **thin** washer. Serial number prefixes TGA or TGB use **thick** washer.

## To complete...

- A) Install bulb and front bezel.
- B) Plug in power cord and check for proper operation.