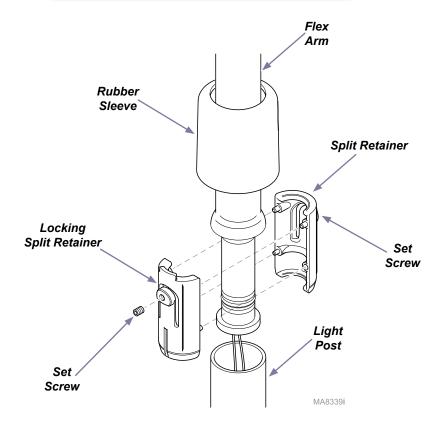

## To remove flex arm...

- A) Slide rubber sleeve up to expose set screws.
- B) Remove two set screws & depress tabs on split retainers inward.
- C) Lift flex arm out from light post.
- D) Pull wire harness out bottom of flex arm.