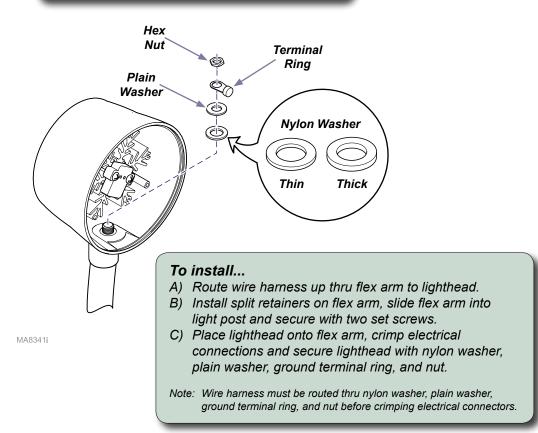

## Note

There are two nylon washers supplied with kit. Serial number prefixes NE, NC, or V use **thin** washer. Serial number prefixes TGA or TGB use **thick** washer.