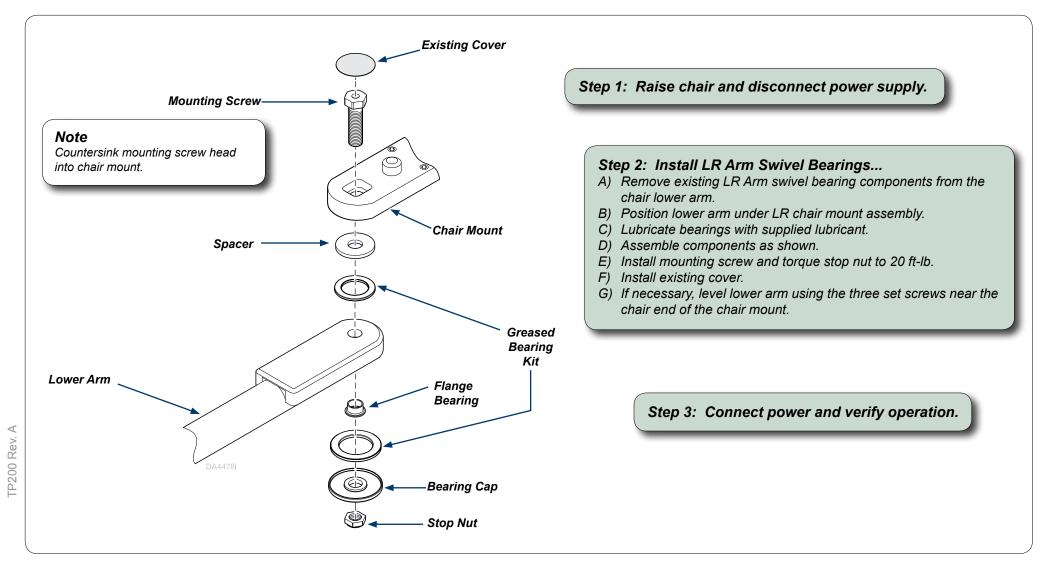

## LR Arm Swivel Bearings Kit [002-1549-01] See page 1 for LR Arm Swivel Bearings Kit [002-1549-00]

## Note

Use 002-1549-01 kit to replace the LR Arm Swivel Bearings on a Procenter or Asepsis 21 Delivery Unit mounted on a Knight or Ultra-series Chair having serial numbers V1261597 and above.