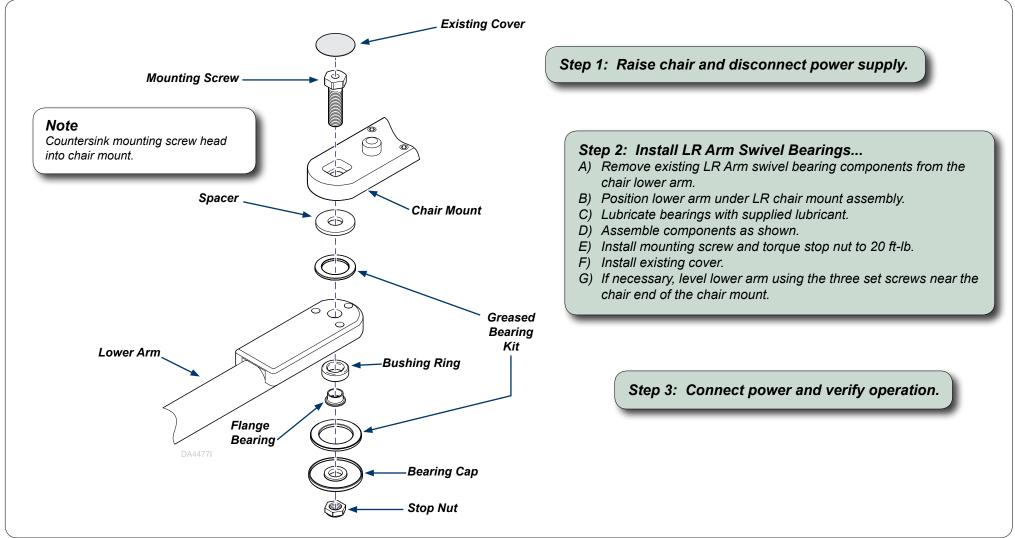

## LR Arm Swivel Bearings Kit [002-1549-00] See page 2 for LR Arm Swivel Bearings Kit [002-1549-01]

## Note

Use 002-1549-00 kit to replace the LR Arm Swivel Bearings on a Procenter or Asepsis 21 Delivery Unit mounted on a Knight or Ultra-series Chair having serial numbers V2200 through V1261596.

| Kit Components:       |
|-----------------------|
| Mounting Screw        |
| Spacer1               |
| Greased Bearing Kit 1 |
| Bushing Ring 1        |
| Flange Bearing1       |
| Bearing Cap1          |
| Stop Nut 1            |
| LubricantAR           |
|                       |