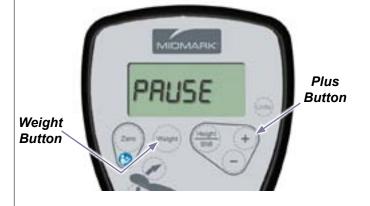

#### Step 1:

- A) Remove any load from the patient surface.
- B) Press and hold the Weight and Plus buttons until "Pause" is displayed for at least one second, then release buttons.