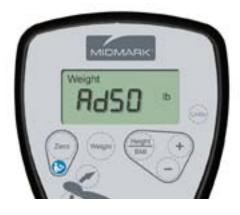

### Step 2:

- A) When "CLrAL" is displayed, firmly press and release the plus button.
- B) After count down, "Ad50" will be displayed.

# Step 3:

- A) Place fifty pound calibrated weight on patient surface.
- B) Firmly press and release the plus button. Note: After count down "donE" will be displayed.

- A) Wait until display clears, then firmly press and release the weight button. Note: "50 lbs" should be displayed.
- B) Remove calibrated weight.