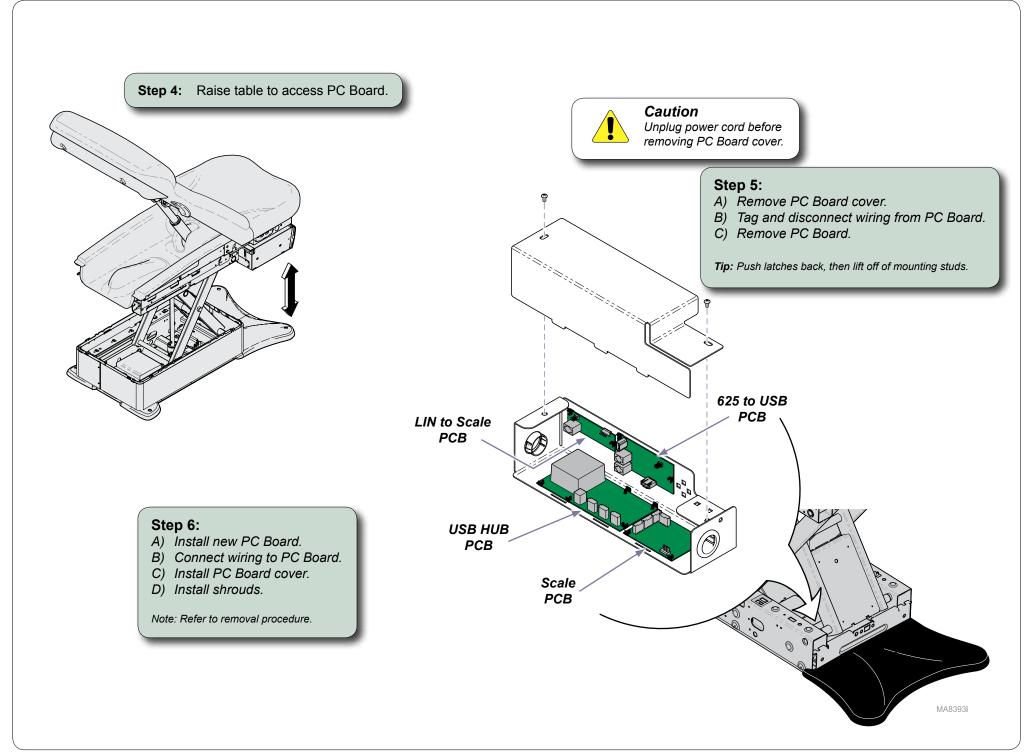

## Step 7:

- A) Insert tab at head-end of cladding into top shroud.
- B) Slide cladding over upperwrap.
- C) Pull bottom of cladding out, then push down on the top to engage the long tab onto top edge of upperwrap.
- D) Push bottom of cladding in, until two bottom tabs snap into place.