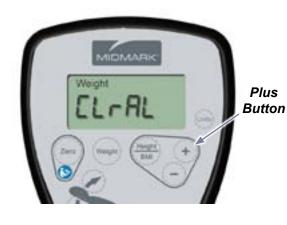

### Step 2:

- A) When "CLrAL" is displayed, firmly press and release the plus button.
- B) After count down, "Ad50" will be displayed.