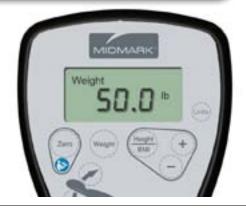

# Step 3:

- A) Place fifty pound calibrated weight on patient surface.
- B) Firmly press and release the plus button. Note: After count down "donE" will be displayed.

- A) Wait until display clears, then firmly press and release the weight button. Note: "50 lbs" should be displayed.
- B) Remove calibrated weight.