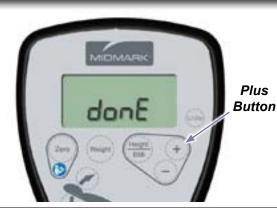

# Step 3:

- A) Place fifty pound calibrated weight on patient surface.
- B) Firmly press and release the plus button. Note: After count down "donE" will be displayed.

- A) Wait until display clears, then firmly press and release the weight button. Note: "50 lbs" should be displayed.
- B) Remove calibrated weight.