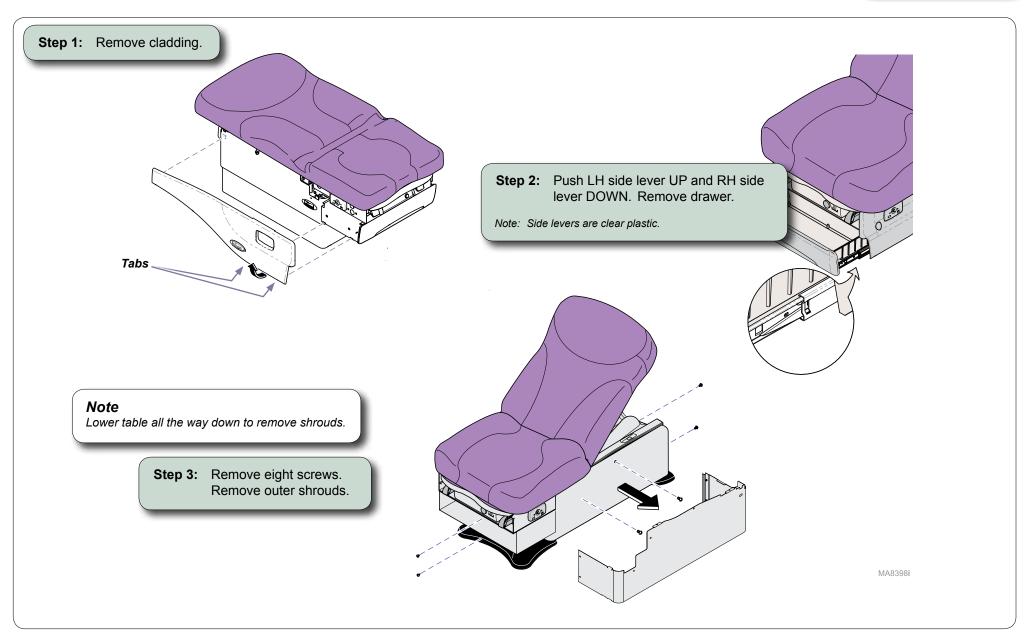

## Step 7:

- A) Insert tab at head-end of cladding into top shroud.
- B) Slide cladding over upperwrap.
- C) Pull bottom of cladding out, then push down on the top to engage the long tab onto top edge of upperwrap.
- D) Push bottom of cladding in, until two bottom tabs snap into place.