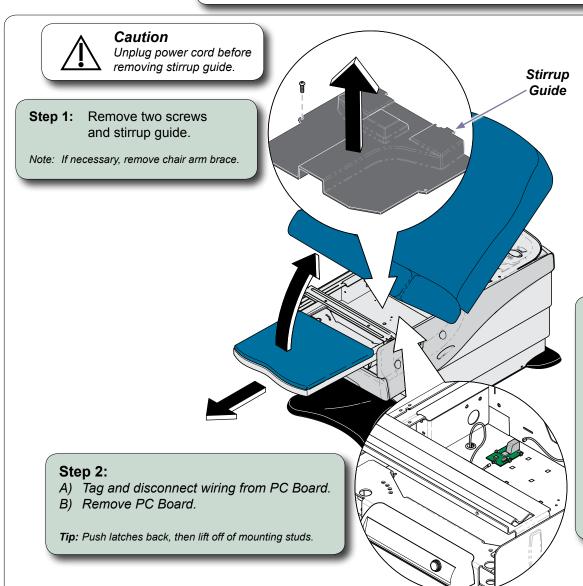

## Step 3:

- A) Install new PC Board.
- B) Connect wiring to PC Board.
- C) Install stirrup guide.
- D) Perform Association Procedure.