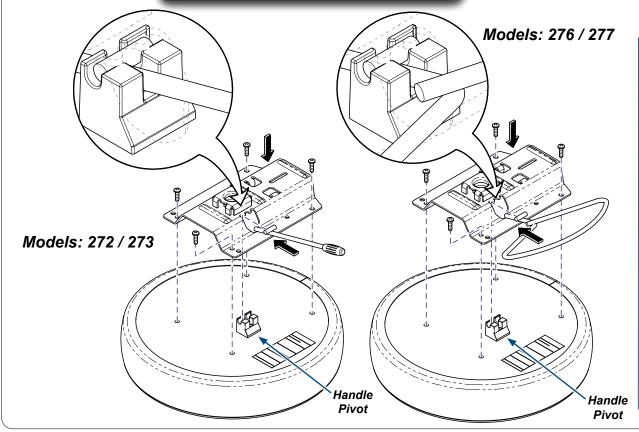

## Release Handle Kit [002-1583-0x]

<u>Applies to Models:</u> 272 / 273

**Special Tools:** 

276 / 277 / 279

Language of origin: English

## To install stool release handle...

- A) Place handle pivot on seat bottom.
- B) Insert handle through seat base weldment.
- C) Place handle onto handle pivot as shown.
- D) Secure seat base weldment to seat with four screws.

Note: Re-use screws removed from seat bottom.