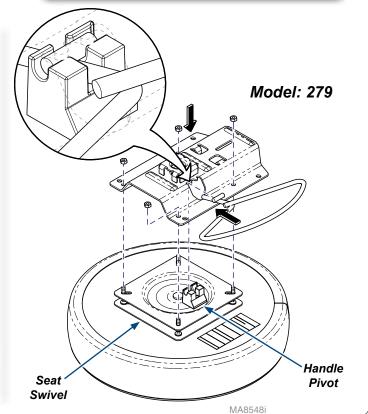

## To install 279 stool release handle...

- A) Place handle pivot on seat swivel.
- B) Insert handle through seat base weldment.
- C) Place handle onto handle pivot as shown.
- D) Secure seat base weldment to seat swivel with four bolts and nuts.

Note: Re-use bolts and nuts removed from seat swivel.