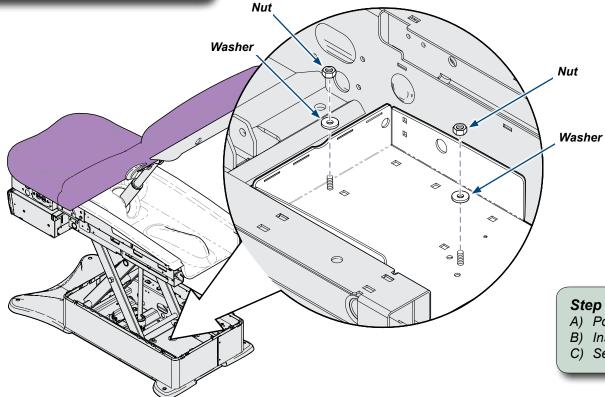

#### Note

Install washers (supplied with kit) on units prior to serial numbers... V1301103 for 222/223 models. V1302195 for 622/623 models. V1320562 for 625 models.

# Step 2: Install Control Panel Housing.

- A) Position control panel housing in table base.
- B) Install two washers (see note).
- C) Secure control panel housing with two nuts.

MA8622i