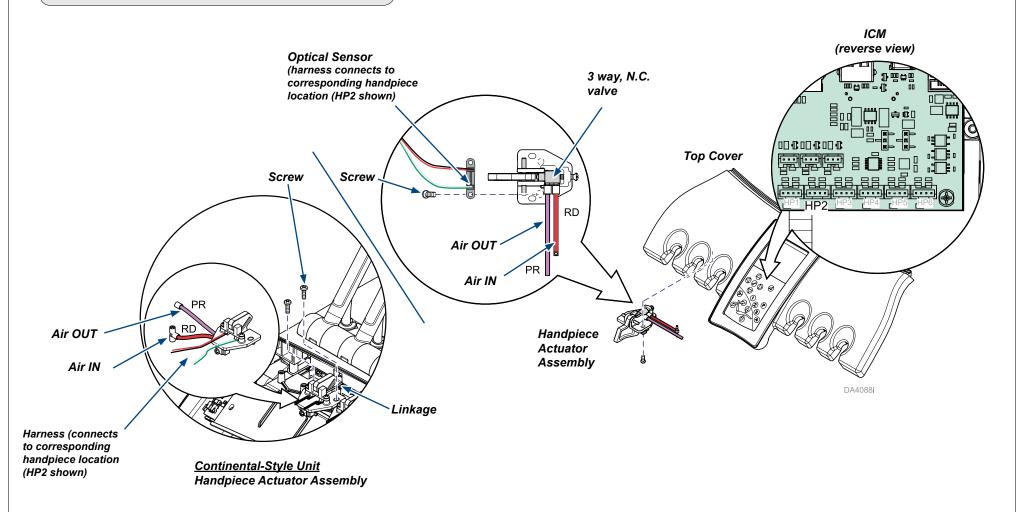

## Step 9: Install actuator (if needed).

A) Install actuator using screws and linkage as shown.