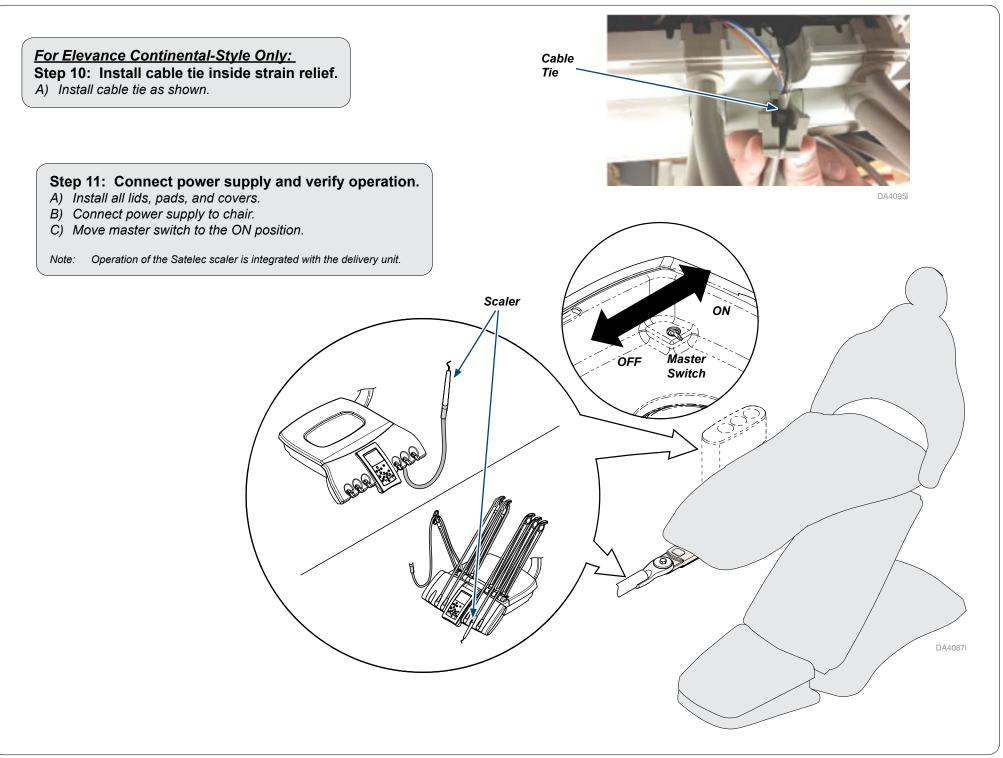

## Step 13: Verify scaler handpiece operation.

A) Place all handpieces into holders and test scaler and delivery system to verify functionality.

Note: Refer to the Satelec scaler manuals for more information on the scaler operating modes and button options.