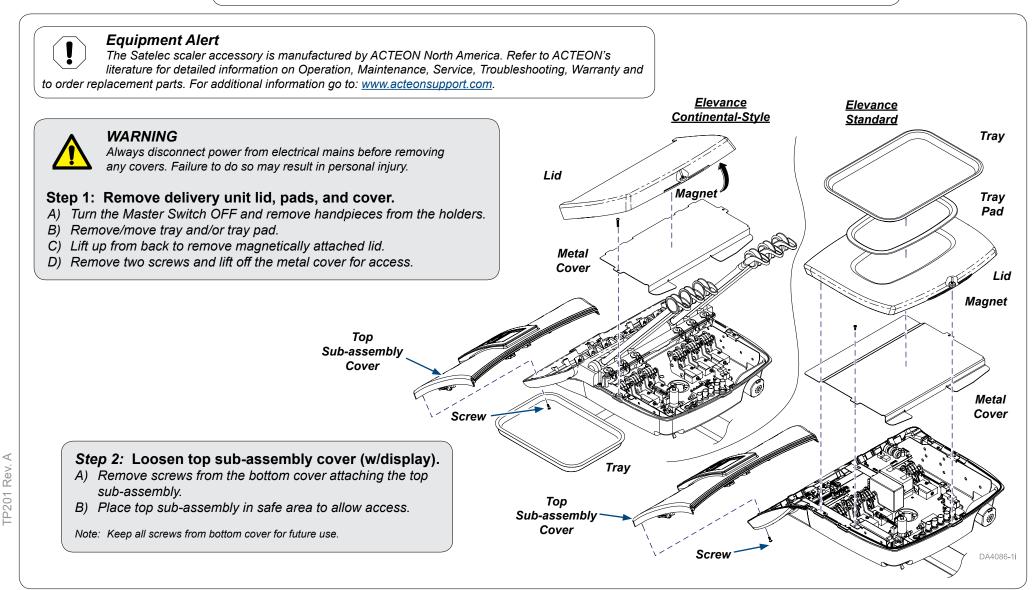

Scaler Accessory Installation Guide (Elevance<sup>®</sup> Standard and Continental-Style Delivery Systems)

## **Accessory Options:**

153782-001 ......Satelec Scaler 153782-002 ......Satelec Scaler with LED light

Language of origin: English

### Note

Use only one scaler of any style may be integrated. Satelec scaler with LED light accessory includes box on module harness.





© 2013 Midmark Corp. | 60 Vista Drive Versailles, OH 45380 USA | 1-800-643-6275 | 1-937-526-3662 |





**TP201 Rev. A** 

#### Equipment Alert

Route wiring carefully to avoid areas where moving parts may damage wires. Do not damage components. Do not scratch surfaces.



Scaler

# **Original Kink Valve**



### **Equipment Alert**

When properly positioned, handpiece tubing will always set without crossing over other tubing.



### Equipment Alert

Route wiring carefully to avoid areas where moving parts may damage wires. Do not damage components. Do not scratch surfaces.

## Step 8A: Install scaler handpiece tubing

- A) Trim tubing to appropriate length and align with existing slots.
- B) Carefully strip tubing sheathing back.
- C) Connect clear tubing to front of the kink valve as