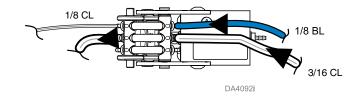

# **Original Kink Valve**

## Step 8A: Install scaler handpiece tubing

- A) Trim tubing to appropriate length and align with existing slots.
- B) Carefully strip tubing sheathing back.
- C) Connect clear tubing to front of the kink valve as shown.