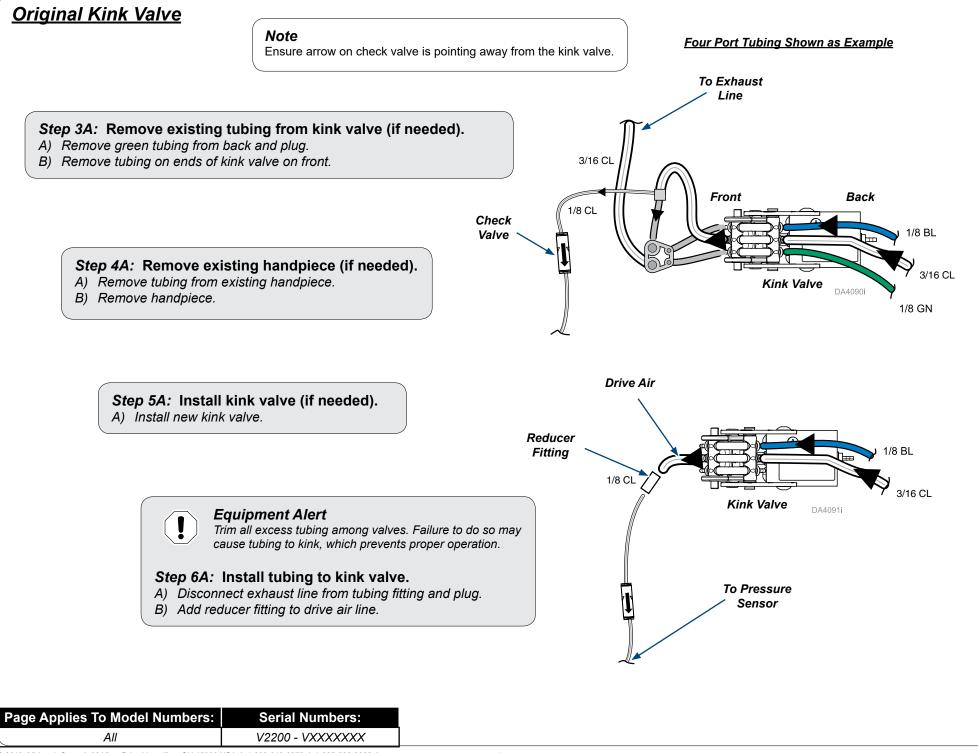

# **Original Kink Valve**

### **Equipment Alert**

When properly positioned, handpiece tubing will always set without crossing over other tubing.

## Step 8A: Install scaler handpiece tubing

- A) Trim tubing to appropriate length and align with existing slots.
- B) Carefully strip tubing sheathing back.
- C) Connect clear tubing to front of the kink valve as shown.

| Page Applies To Model Numbers: | Serial Numbers:  |
|--------------------------------|------------------|
| ALL                            | V2200 - VXXXXXXX |