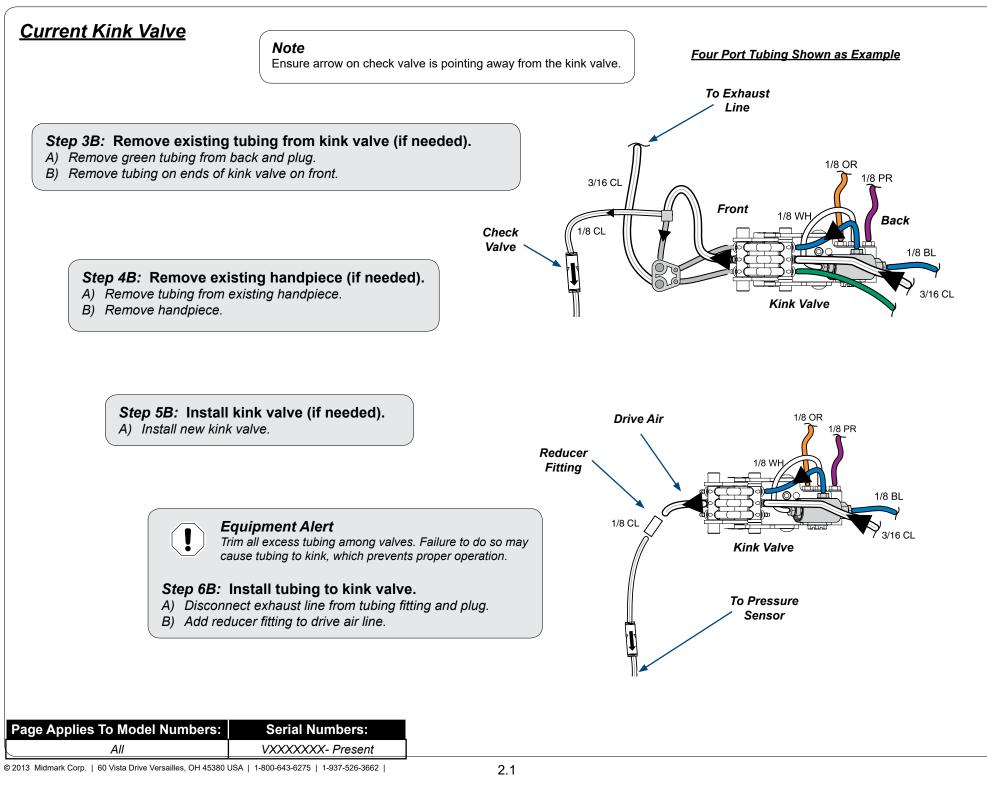

# **Current Kink Valve**

## Equipment Alert

When properly positioned, handpiece tubing will always set without crossing over other tubing.

## Step 8B: Install scaler handpiece tubing

- A) Trim tubing to appropriate length and align with existing slots.
- B) Carefully strip tubing sheathing back.
- C) Connect clear tubing to front of the kink valve as shown.

| Page Applies To Model Numbers: | Serial Numbers:   |
|--------------------------------|-------------------|
| ALL                            | VXXXXXXX- Present |