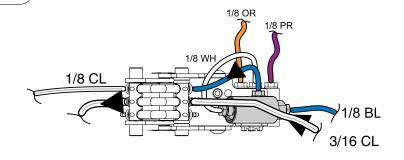

## Step 8A: Install scaler handpiece tubing

- A) Trim tubing to appropriate length and align with existing slots.
- B) Carefully strip tubing sheathing back.
- C) Connect clear tubing to front of the kink valve as shown.

## Step 8B: Install scaler handpiece tubing

- A) Trim tubing to appropriate length and align with existing slots.
- B) Carefully strip tubing sheathing back.
- C) Connect clear tubing to front of the kink valve as shown.