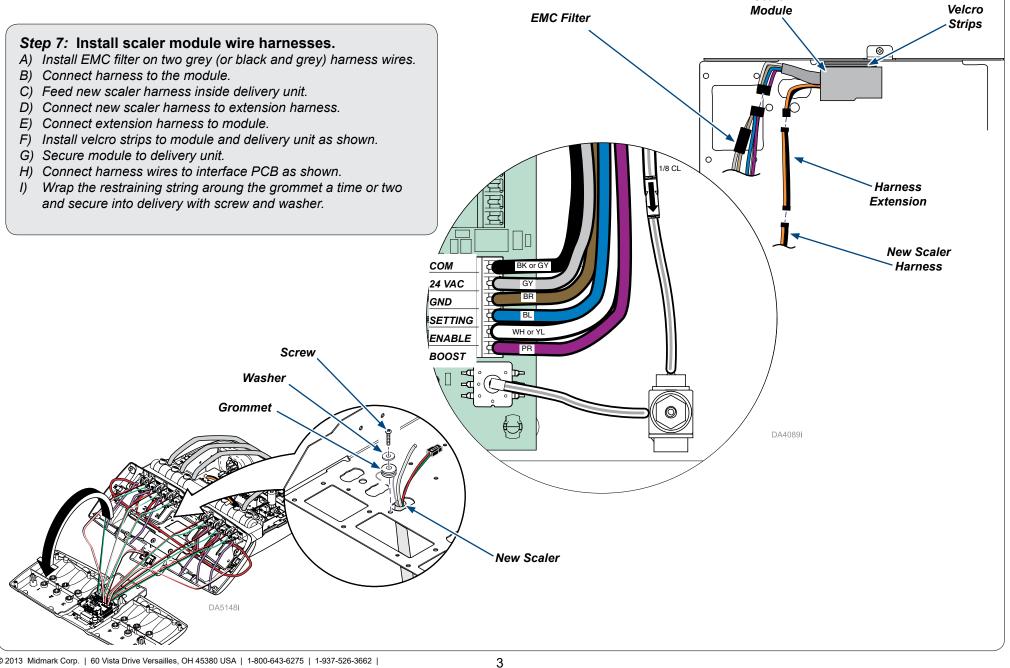

#### Equipment Alert

Route wiring carefully to avoid areas where moving parts may damage wires. Do not damage components. Do not scratch surfaces.

Scaler

### Equipment Alert

Route wiring carefully to avoid areas where moving parts may damage wires. Do not damage components. Do not scratch surfaces.

#### Equipment Alert

Route wiring carefully to avoid areas where moving parts may damage wires. Do not damage components. Do not scratch surfaces.