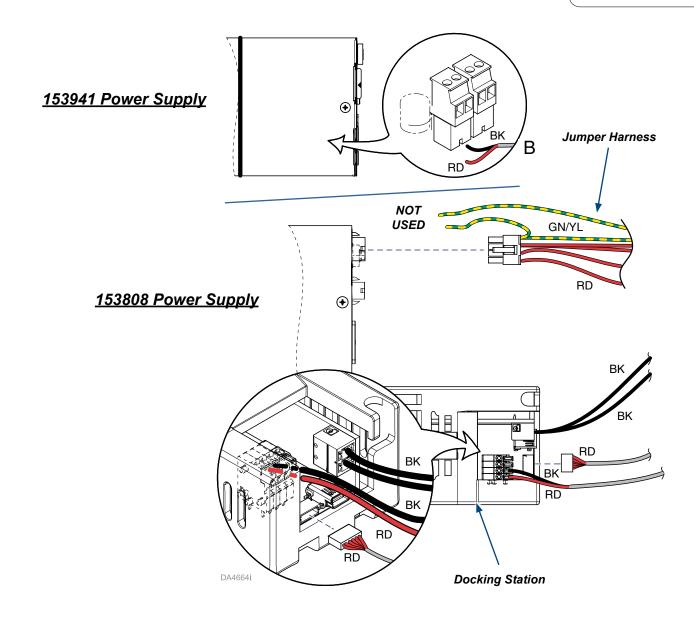

# Step 5: Connect harness and wires to docking station.

- A) Connect jumper harness to power supply.
- B) Insert the connector with red wires into the docking station as shown.
- C) Insert black and red switch wires into docking station/power supply as shown.

## **Equipment Alert**

Make both wire connections in one connector. Each connection can be either color.