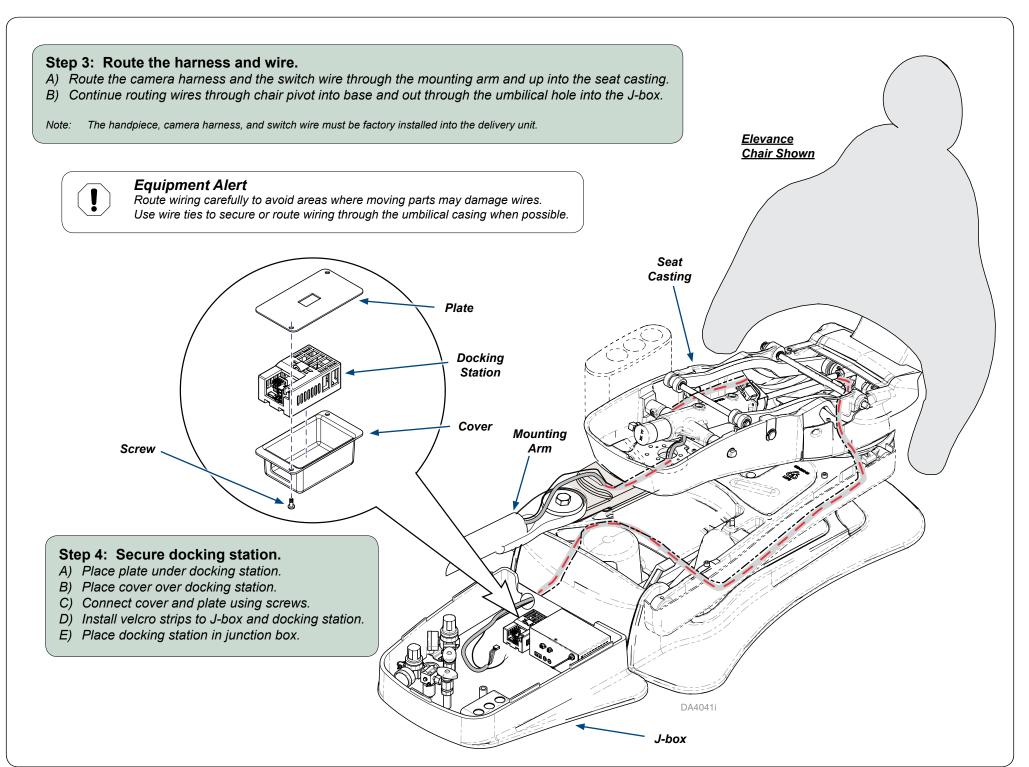

# Step 5: Connect harness and wires to docking station.

- A) Connect jumper harness to power supply.
- B) Insert the connector with red wires into the docking station as shown.
- C) Insert black and red switch wires into docking station/power supply as shown.

## **Equipment Alert**

Make both wire connections in one connector. Each connection can be either color.