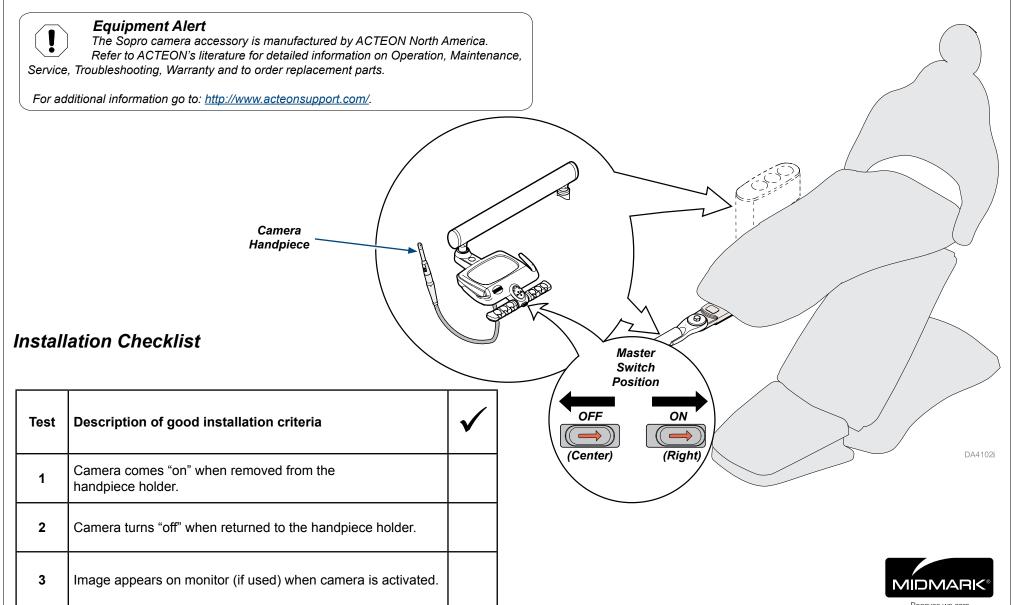

#### **Equipment Alert**

The Sopro camera accessory is manufactured by ACTEON North America. Refer to ACTEON's literature for detailed information on Operation, Maintenance, Service, Troubleshooting, Warranty and to order replacement parts. For additional information go to: http://www.acteonsupport.com/

#### Step 7: Verify camera operation.

- A) Remove the camera handpiece from the holder.
- B) Ensure images from camera handpiece appear on a monitor to verify operation.

Note: Refer to the Sopro Camera manuals for more information on the camera operating modes and button options.