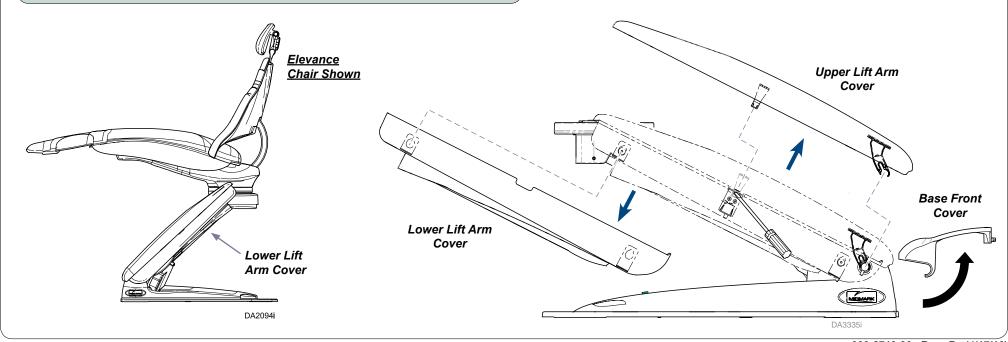

## Step 2: Remove covers.

- A) Push clips in with a slotted screwdriver to release clips.
- B) Lift upper arm lift cover up to free front clips from shaft.
- C) Grasp bottom of base front cover
- D) Rotate up and out to remove base front cover.
- E) Working one side at a time, move lower arm lift cover to the side and back to free it from mounting pins.