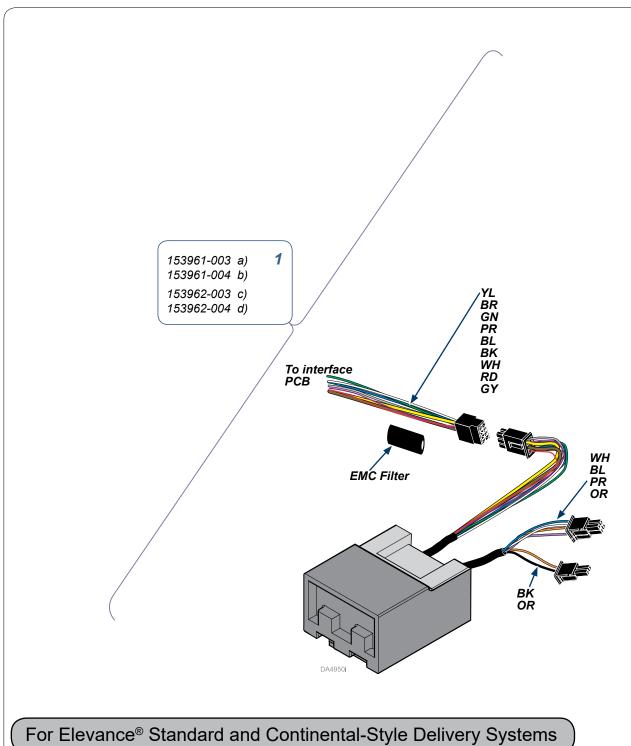

## **Accessory Kit Numbers:**

For Standard Units:

153961-003 ..... Satelec Scaler

153961-004 ..... Satelec Scaler with LED

For Continental-Style Units:

153962-003 ..... Satelec Scaler

Tray

153962-004 ..... Satelec Scaler with LED

| Satelec Scaler Kits |                                                                                               |   |  |  |  |
|---------------------|-----------------------------------------------------------------------------------------------|---|--|--|--|
| Item                | Description                                                                                   |   |  |  |  |
| 1a<br>1b            | For Elevance® Standard Delivery Units Satelec Scaler Kit Satelec with LED Scaler Kit          | 1 |  |  |  |
| 1c<br>1d            | For Elevance® Continental-Style Delivery Units Satelec Scaler Kit Satelec with LED Scaler Kit | ' |  |  |  |