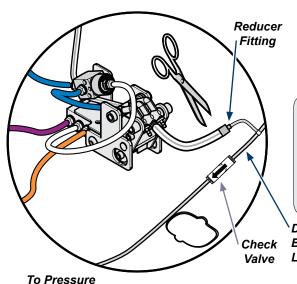

### Step 3: Reduce exhaust line from kink valve.

- A) Cut exhaust line and install a reducer fitting.
- B) Cut drive air bleed off line and install a check valve. Point arrow towards pressure sensor on interface board.
- C) Tee reduced exhaust line into drive air bleed off line on the side opposite the check valve arrow.

#### Step 3: Reduce exhaust line from kink valve.

- A) Cut exhaust line and install a reducer fitting.
- B) Cut drive air bleed off line and install a check valve. Point arrow towards pressure sensor on interface board.
- C) Tee reduced exhaust line into drive air bleed off line on the side opposite the check valve arrow.