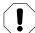

### Step 1a for Continental-Style Delivery Units Cover Removal: .

- D) Lift from back and remove Magnetic Lid.
- E) Remove two screws and lift off the Metal Cover.
- F) Remove handpieces from holders (allow them to hang) and remove eight screws so you can rotate and position the Top Cover Assembly in an out of the way location (leave tubing and wiring connected).

Follow Steps 2 through 7 as shown to complete the Scaler handpiece replacement.