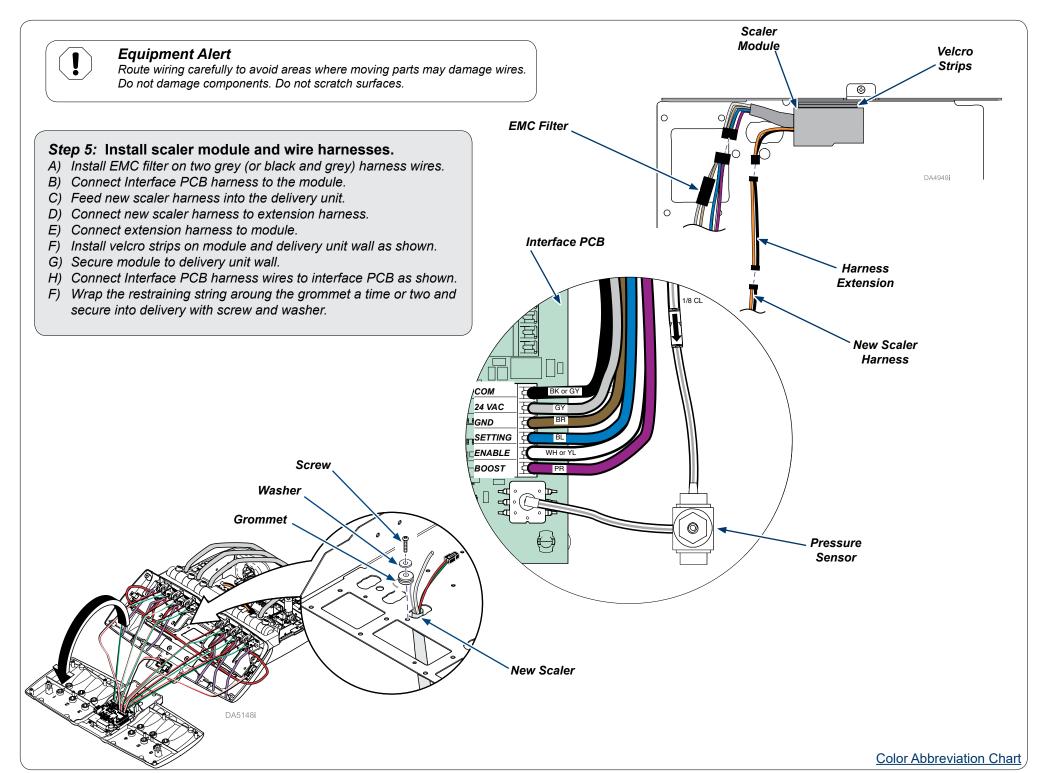

### Step 6: Replace all covers and power up the delivery unit.

- A) Reference Step 1, working in reverse order to install covers, trays and return handpieces to their holders.
- B) Power up the delivery unit.

#### Step 7: Assign scaler handpiece to the appropriate holder position.

- A) Assign handpiece to proper holder position and reprogram user preferences.
- B) Test handpiece to verify functionality.

Note: Refer to the Satelec scaler manuals for more information on the scaler operating modes and button options.