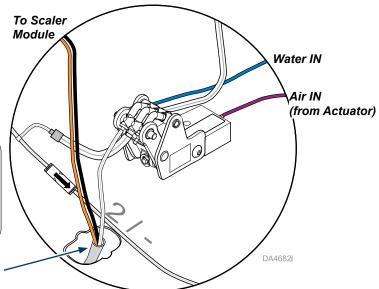

## Step 4: Install scaler handpiece tubing

- A) Feed the Scaler handpiece tubing into the unit through the hole in the bottom.
- B) Carefully strip sheathing back.
- C) Trim clear scaler handpiece tubing to appropriate length and connect to the front of the kink valve, opposite the water in line.

## Step 4: Install scaler handpiece tubing

- A) Feed the Scaler handpiece tubing into the unit through the hole in the bottom.
- B) Carefully strip sheathing back.

Sensor

C) Trim clear scaler handpiece tubing to appropriate length and connect to the front of the kink valve, opposite the water in line.