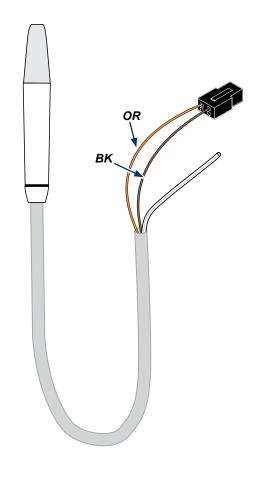

### Step 2: Remove existing handpiece.

- A) Disconnect green tubing from back of kink valve and plug it.
- B) Disconnect smaller tubing from either side of the front of the kink valve.
- C) Disconnect wiring connections to existing handpiece, as needed.
- D) Remove the handpiece.