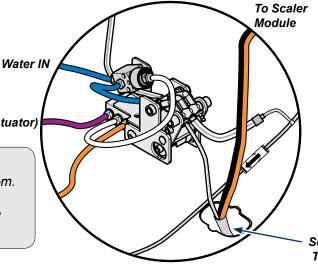

## Step 4: Install scaler handpiece tubing

- A) Feed the Scaler handpiece tubing into the unit through the hole in the bottom.
- B) Carefully strip sheathing back.
- C) Trim clear scaler handpiece tubing to appropriate length and connect to the front of the kink valve, opposite the water in line.

Page Applies To Model Numbers:Serial Numbers:153800-003V2200 - VXXXXXXX

Scaler Handpiece Tubing

## Step 4: Install scaler handpiece tubing

- A) Feed the Scaler handpiece tubing into the unit through the hole in the bottom.
- B) Carefully strip sheathing back.

Sensor

C) Trim clear scaler handpiece tubing to appropriate length and connect to the front of the kink valve, opposite the water in line.

Scaler Handpiece Tubing

4