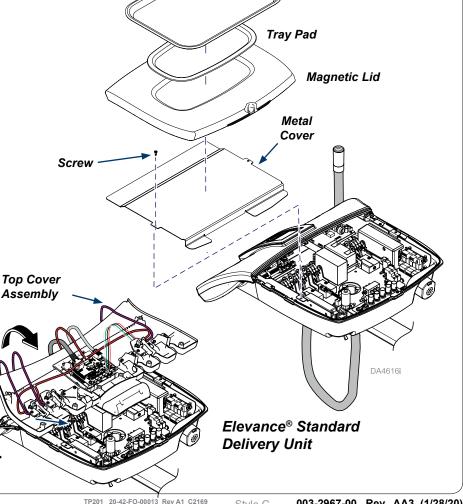

### Step 1: Remove trays and covers to access delivery unit.

- A) Turn off air and water using the Shut Offs in the J-Box.
- B) Unplug Power Supply from electrical mains in the J-Box.
- C) Turn Water Bottle CCW to release the air pressure in the water tubing.

See page 2 for Elevance® Continental-Style Delivery Unit cover removal

- D) Remove, Tray, Pad, and Magnetic Lid.
- E) Remove two screws and lift off the Metal Cover.
- F) Remove handpieces from holders (allow them to hang) and remove eight screws so you can position the Top Cover Assembly in an out of the way location (leave tubing and wiring connected).