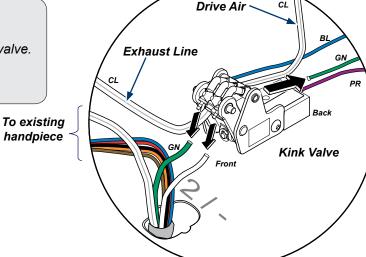

### Step 2: Remove existing handpiece.

- A) Disconnect green tubing from back of kink valve and plug it.
- B) Disconnect smaller tubing from either side of the front of the kink valve.
- C) Disconnect wiring connections to existing handpiece, as needed.
- D) Remove the handpiece.