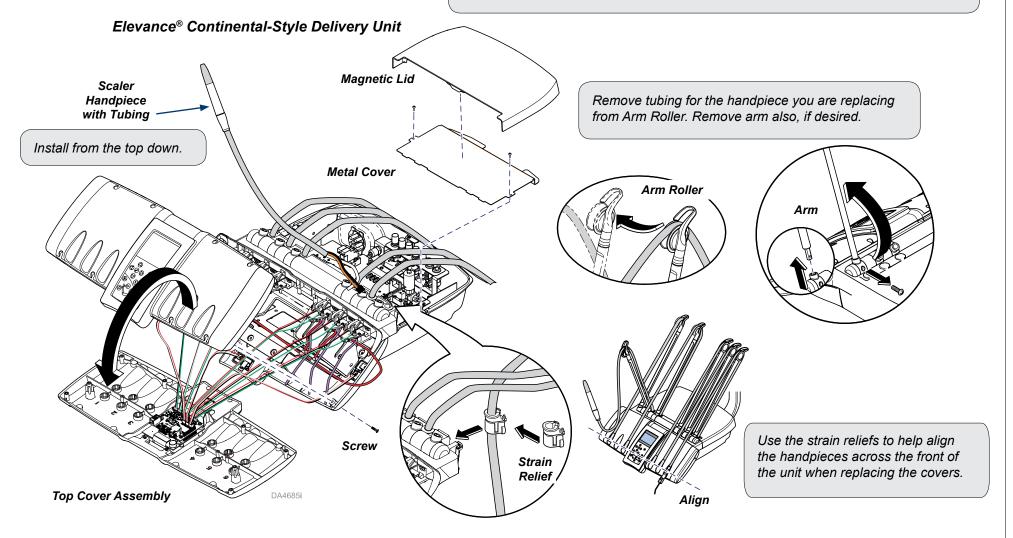

### Step 3: Reduce exhaust line from kink valve.

- A) Cut exhaust line and install a reducer fitting.
- B) Cut drive air bleed off line and install a check valve. Point arrow towards pressure sensor on interface board.
- C) Tee reduced exhaust line into drive air bleed off line on the side opposite the check valve arrow.

#### Step 3: Reduce exhaust line from kink valve.

- A) Cut exhaust line and install a reducer fitting.
- B) Cut drive air bleed off line and install a check valve. Point arrow towards pressure sensor on interface board.
- C) Tee reduced exhaust line into drive air bleed off line on the side opposite the check valve arrow.

Drive Air Bleed off Line

> Air IN (from Actuator)