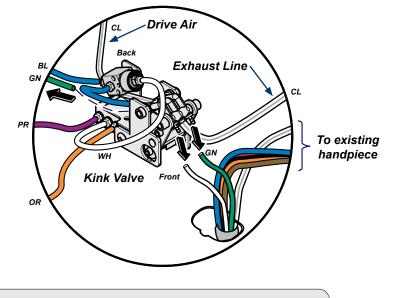

## Step 4: Install scaler handpiece tubing

- A) Feed the Scaler handpiece tubing into the unit through the hole in the bottom.
- B) Carefully strip sheathing back.
- C) Trim clear scaler handpiece tubing to appropriate length and connect to the front of the kink valve, opposite the water in line.

## Step 4: Install scaler handpiece tubing

- A) Feed the Scaler handpiece tubing into the unit through the hole in the bottom.
- B) Carefully strip sheathing back.

Sensor

C) Trim clear scaler handpiece tubing to appropriate length and connect to the front of the kink valve, opposite the water in line.