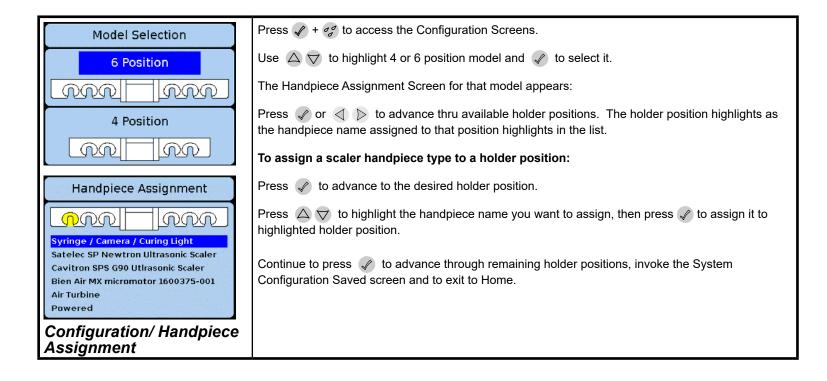

#### Step 7: Assign scaler handpiece to the appropriate holder position.

- A) Assign handpiece to proper holder position and reprogram user preferences.
- B) Test handpiece to verify functionality.

Note: Refer to the Satelec scaler manuals for more information on the scaler operating modes and button options.