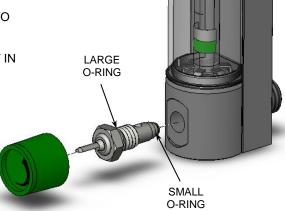

## REPLACEMENT NEEDLE VALVE INSTALLATION

- 1. TURN OFF OXYGEN SUPPLY.
- 2. PULL COLORED KNOB FROM NEEDLE VALVE STEM.
- 3. LOOSEN NEEDLE VALVE BY TURNING ½" HEX NUT COUNTER-CLOCKWISE.
- 4. UNSCREW NEEDLE VALVE FROM FLOWMETER BODY.
- 5. INSERT REPLACEMENT NEEDLE VALVE INTO FLOWMETER BODY AND TIGHTEN.
- 6. ALIGN FLAT ON NEEDLE VALVE WITH FLAT IN COLORED KNOB AND PUSH INTO PLACE.