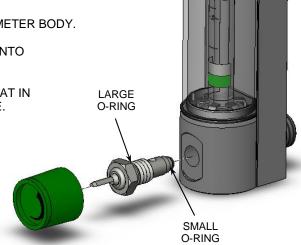

## REPLACEMENT NEEDLE VALVE INSTALLATION

- 1. TURN OFF OXYGEN SUPPLY.
- 2. PULL COLORED KNOB FROM NEEDLE VALVE STEM.
- 3. LOOSEN NEEDLE VALVE BY TURNING ½" HEX NUT COUNTER-CLOCKWISE.
- 4. UNSCREW NEEDLE VALVE FROM FLOWMETER BODY.
- 5. INSERT REPLACEMENT NEEDLE VALVE INTO FLOWMETER BODY AND TIGHTEN.
- 6. ALIGN FLAT ON NEEDLE VALVE WITH FLAT IN COLORED KNOB AND PUSH INTO PLACE.