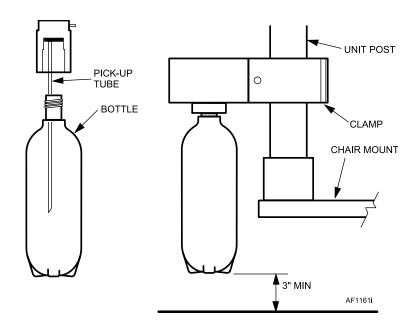

## 2 Liter (Kit 153282) or 1 Liter (Kit 002-0745-00 or 002-0777-00) Distilled Water Bottle

This Kit consists of a water bottle, and replacement pick-up tube.

- 1. Remove the existing bottle.
- 2. Replace pick-up tube with the new parts provided.
- 3. Screw on the 1 or 2 liter bottle.

CAUTION: When installing to a chair mounted unit post; adjust the clamp so the bottle will be at least 3 inches above the floor when the chair is in its lowest position.

Knight® by Midmark

 Midmark Corporation • P O Box 286 • 60 Vista Drive