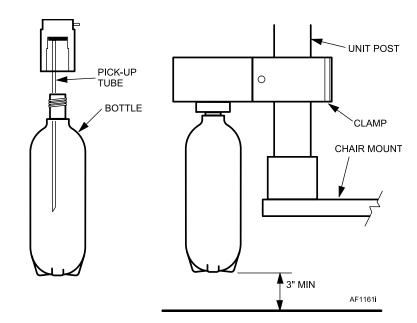

## **INSTALLATION INSTRUCTIONS**

2 Liter (Kit 153282) or 1 Liter (Kit 002-0745-00 or 002-0777-00) Distilled Water Bottle

This Kit consists of a water bottle, and replacement pick-up tube.

- 1. Remove the existing bottle.
- 2. Replace pick-up tube with the new parts provided.
- 3. Screw on the 1 or 2 liter bottle.

CAUTION: When installing to a chair mounted unit post; adjust the clamp so the bottle will be at least 3 inches above the floor when the chair is in its lowest position.

 Midmark Corporation • P O Box 286 • 60 Vista Drive